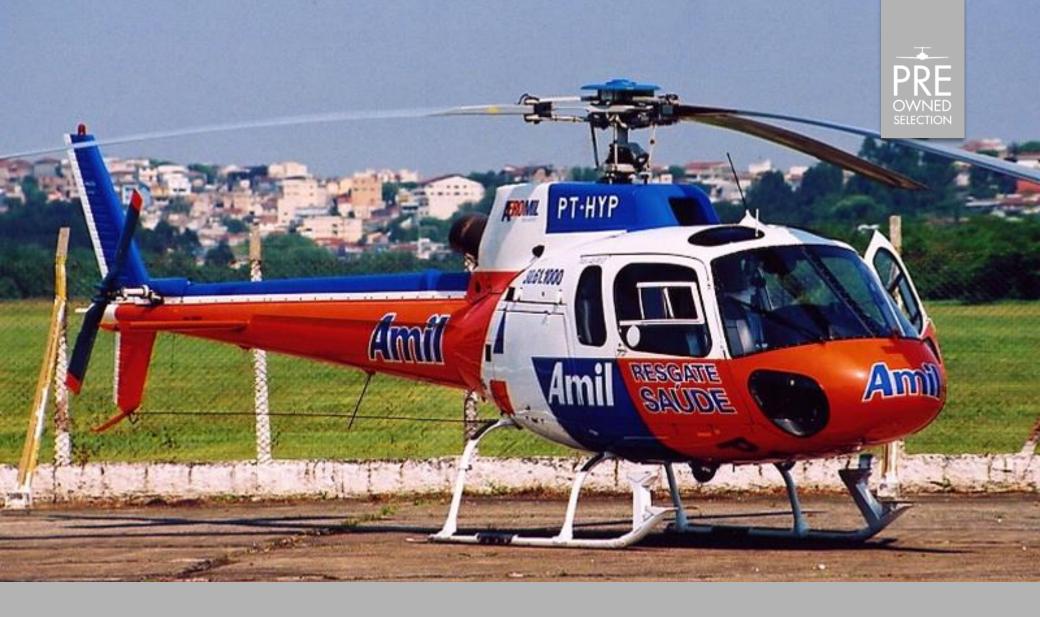

EUROCOPTER AS350-B2 - REGISTRATION: PT-HYP

Year: 1993 | SN: AS-2678 | Asking Price: US\$500,000.00

## EUROCOPTER AS350-B2 - YEAR 1993 - SN: AS-2678 REGISTRATION: PT-HYP

**AIRFRAME** 

Total Time: 4,192 h Landings: 15,510

ENGINE: Turbomecca Arriel 1D1

SN: 09264

TT: 4,241 h / 12,551 cycles NG