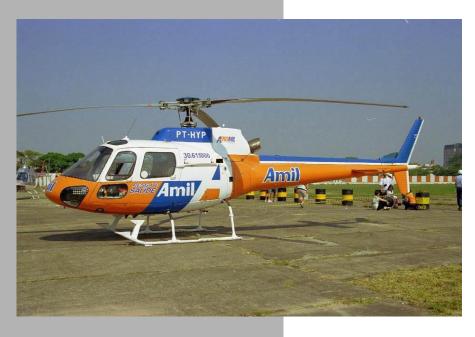

EUROCOPTER AS350-B2 - REGISTRATION: PT-HYP

Year: 1993 | SN: AS-2678 | Asking Price: US\$500,000.00

## EUROCOPTER AS350-B2 - YEAR 1993 - SN: AS-2678 REGISTRATION: PT-HYP

**AIRFRAME** 

Total Time: 4,192 h Landings: 15,510

ENGINE: Turbomecca Arriel 1D1

SN: 09264

TT: 4,241 h / 12,551 cycles NG