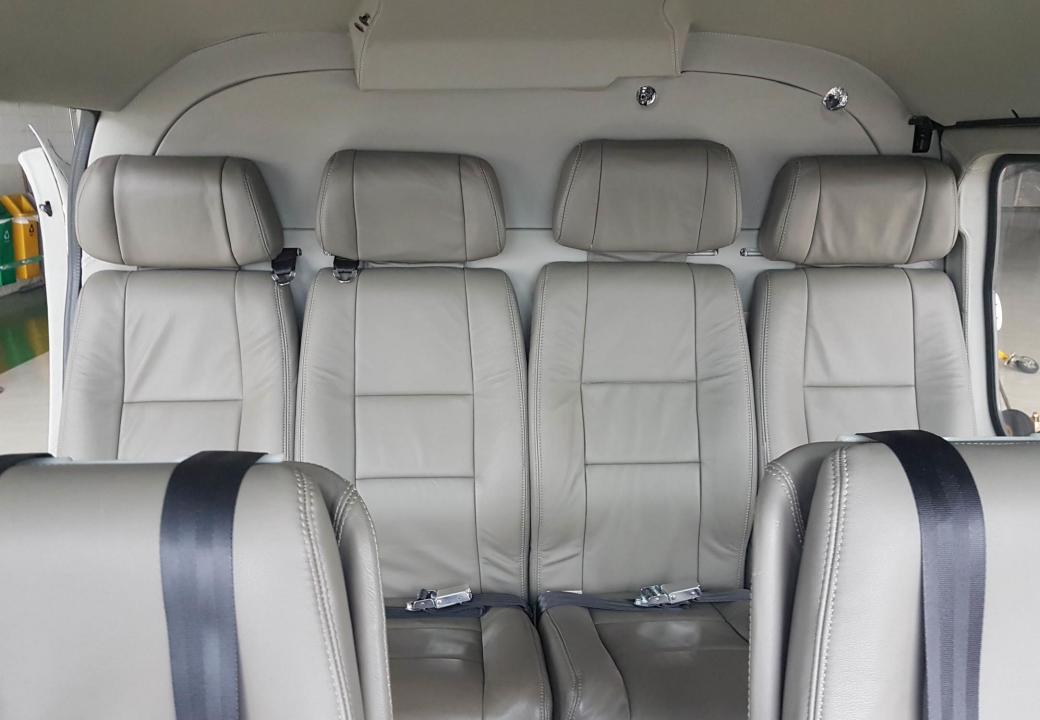

## **HIGHLIGHTS**

5 Passengers
VFR / GPS
Interior Executive
Air Conditioning
Dual Controls / Co-pilot Control Removable

Range: 667 Km Endurance: 4 h

Latest Interior Refurbishment: 2019 (Seats)