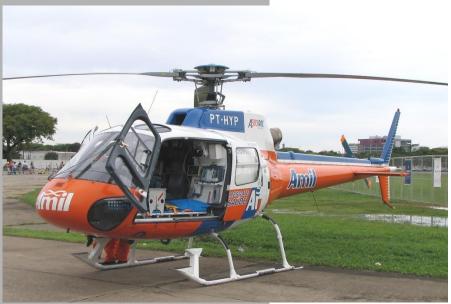

EUROCOPTER AS350-B2 - REGISTRATION: PT-HYP

Year: 1993 | SN: AS-2678 | Asking Price: US\$500,000.00

## EUROCOPTER AS350-B2 - YEAR 1993 - SN: AS-2678 REGISTRATION: PT-HYP

**AIRFRAME** 

Total Time: 4,192 h Landings: 15,510

ENGINE: Turbomecca Arriel 1D1

SN: 09264

TT: 4,241 h / 12,551 cycles NG