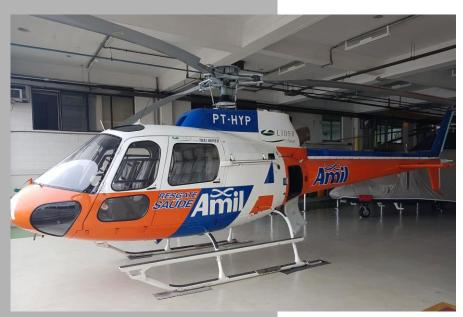

EUROCOPTER AS350-B2 - REGISTRATION: PT-HYP

Year: 1993 | SN: AS-2678 | Asking Price: US\$500,000.00

## EUROCOPTER AS350-B2 - YEAR 1993 - SN: AS-2678 REGISTRATION: PT-HYP

**AIRFRAME** 

Total Time: 4,192 h Landings: 15,510

ENGINE: Turbomecca Arriel 1D1

SN: 09264

TT: 4,241 h / 12,551 cycles NG