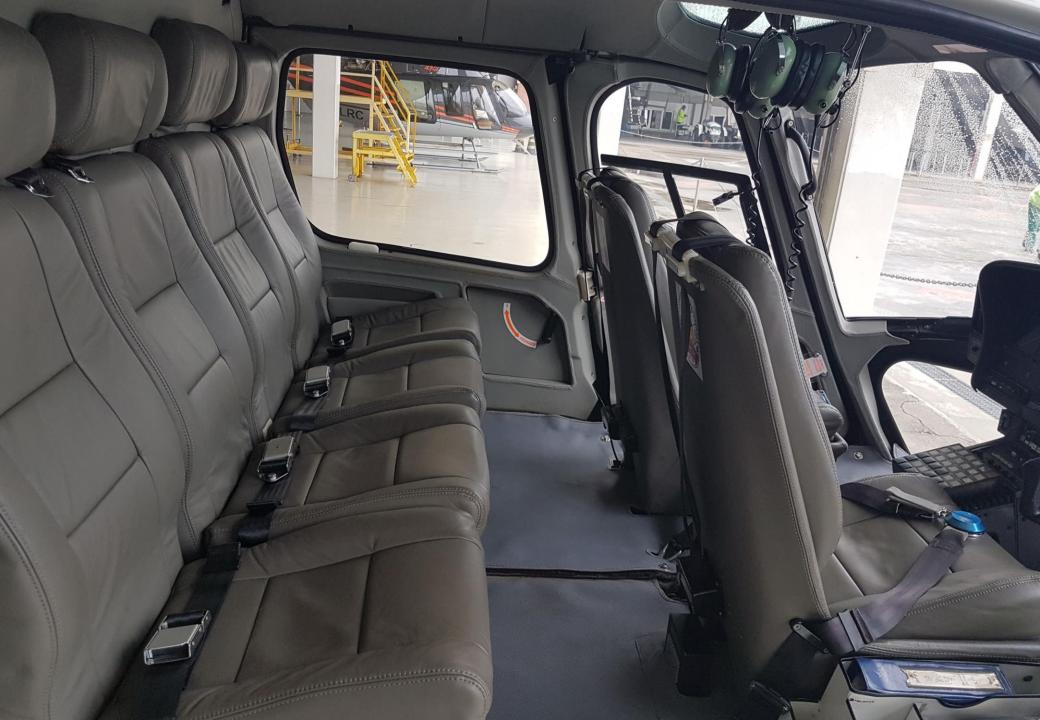

## **HIGHLIGHTS**

5 Passengers
VFR / GPS
Interior Executive
Air Conditioning
Dual Controls / Co-pilot Control Removable

Range: 667 Km Endurance: 4 h

Latest Interior Refurbishment: 2019 (Seats)