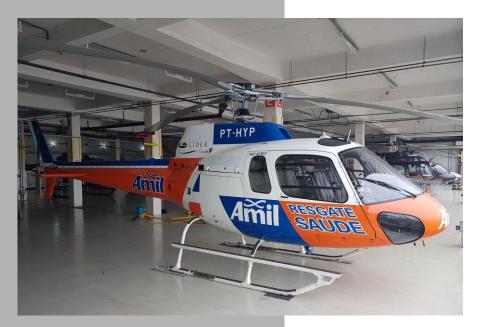

EUROCOPTER AS350-B2 - REGISTRATION: PT-HYP

Year: 1993 | SN: AS-2678 | Asking Price: US\$500,000.00

## EUROCOPTER AS350-B2 - YEAR 1993 - SN: AS-2678 REGISTRATION: PT-HYP

**AIRFRAME** 

Total Time: 4,192 h Landings: 15,510

ENGINE: Turbomecca Arriel 1D1

SN: 09264

TT: 4,241 h / 12,551 cycles NG