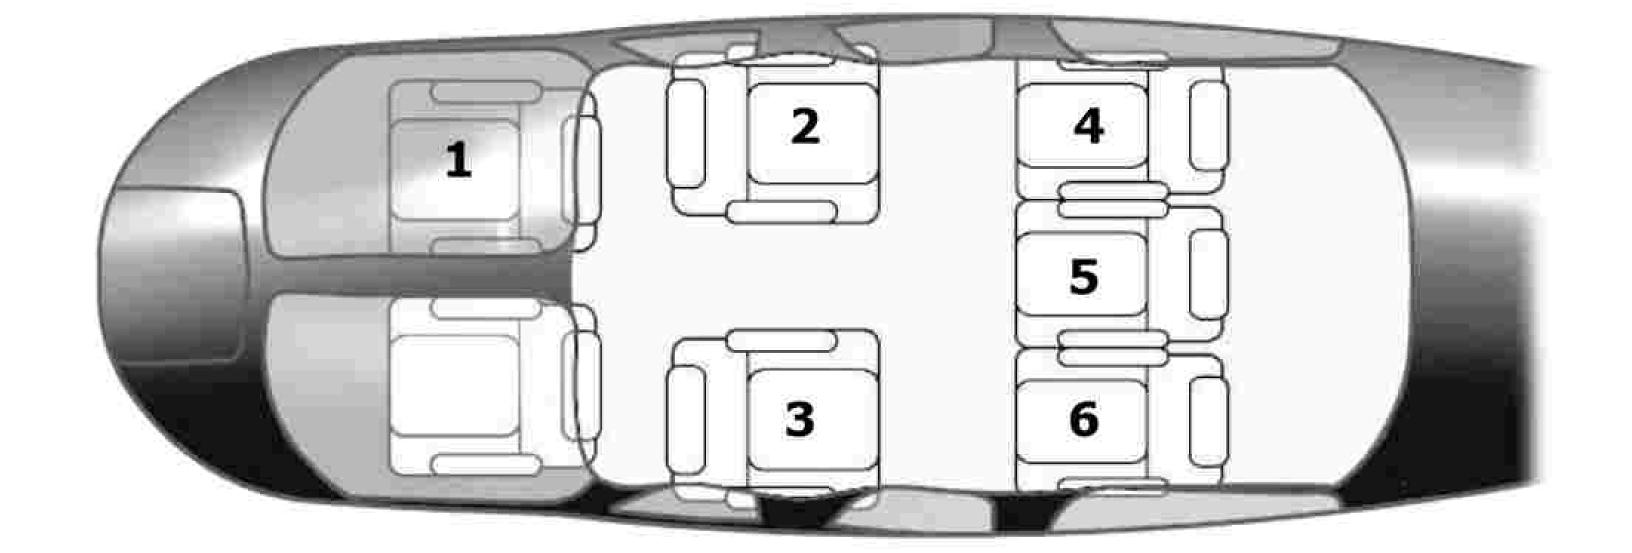

# HIGHLIGHTS

Corporate Interior

Corporate Soundproofing

Aux Fuel Tank

Air Conditioner

Always Hangared

No Known Damage History

One Owner Since New

### BELL 407GX - 2011

### SPECIFICATIONS

MAKE: Bell

MODEL: 407GX

YEAR OF MANUFACTURE: 2011

ENTRY INTO SERVICE: 2012

AIRCRAFT AND ENGINE TOTAL TIME: 2.032h

ENGINE: Rolls-Royce 250-C47B

AVIONICS: Garmin G1000H

CAPACITY: 01 Pilot + 06 Passengers

LOCATION: Brazil





#### BELL 407GX - 2011

## EQUIPAMENT LIST

- Artex C406-NHM ELT W/PGM Adaptor
- Particle Separator With Engine Bleed Air Network
- AirComm Air Conditioner -w- Dual Forward Evaporators
- AAI Automatic Door Opener for Baggage Door
- AAI Automatic Door Openers for Crew Doors
- AAI Automatic Door Openers for Cabin
- AAI Baggage Floor Protector
- AAI Cockpit/Cabin Floor Protector Kit
- Whelen 2-Position Strobes / LED Position Lights
- AAI Pre-Flight Kit
- AA1 Tail Rotor Pedal Safety Kit
- AAI Spacemaker & Cover
- Aeronautical Accessories. Inc. Window Locks (4 window kit)
- UAA Map Pockets / PM Door Panels
- Light Zulu ANR Headset / Aircraft Powered / Coil Cord
- Avidyne / Ryan TAS605 TCAD -w- Mutable Audio
- FUR Kelvin 350 II Airborne Radiometric
- Dart Single Cargo Mirror
- Nose Mounted U