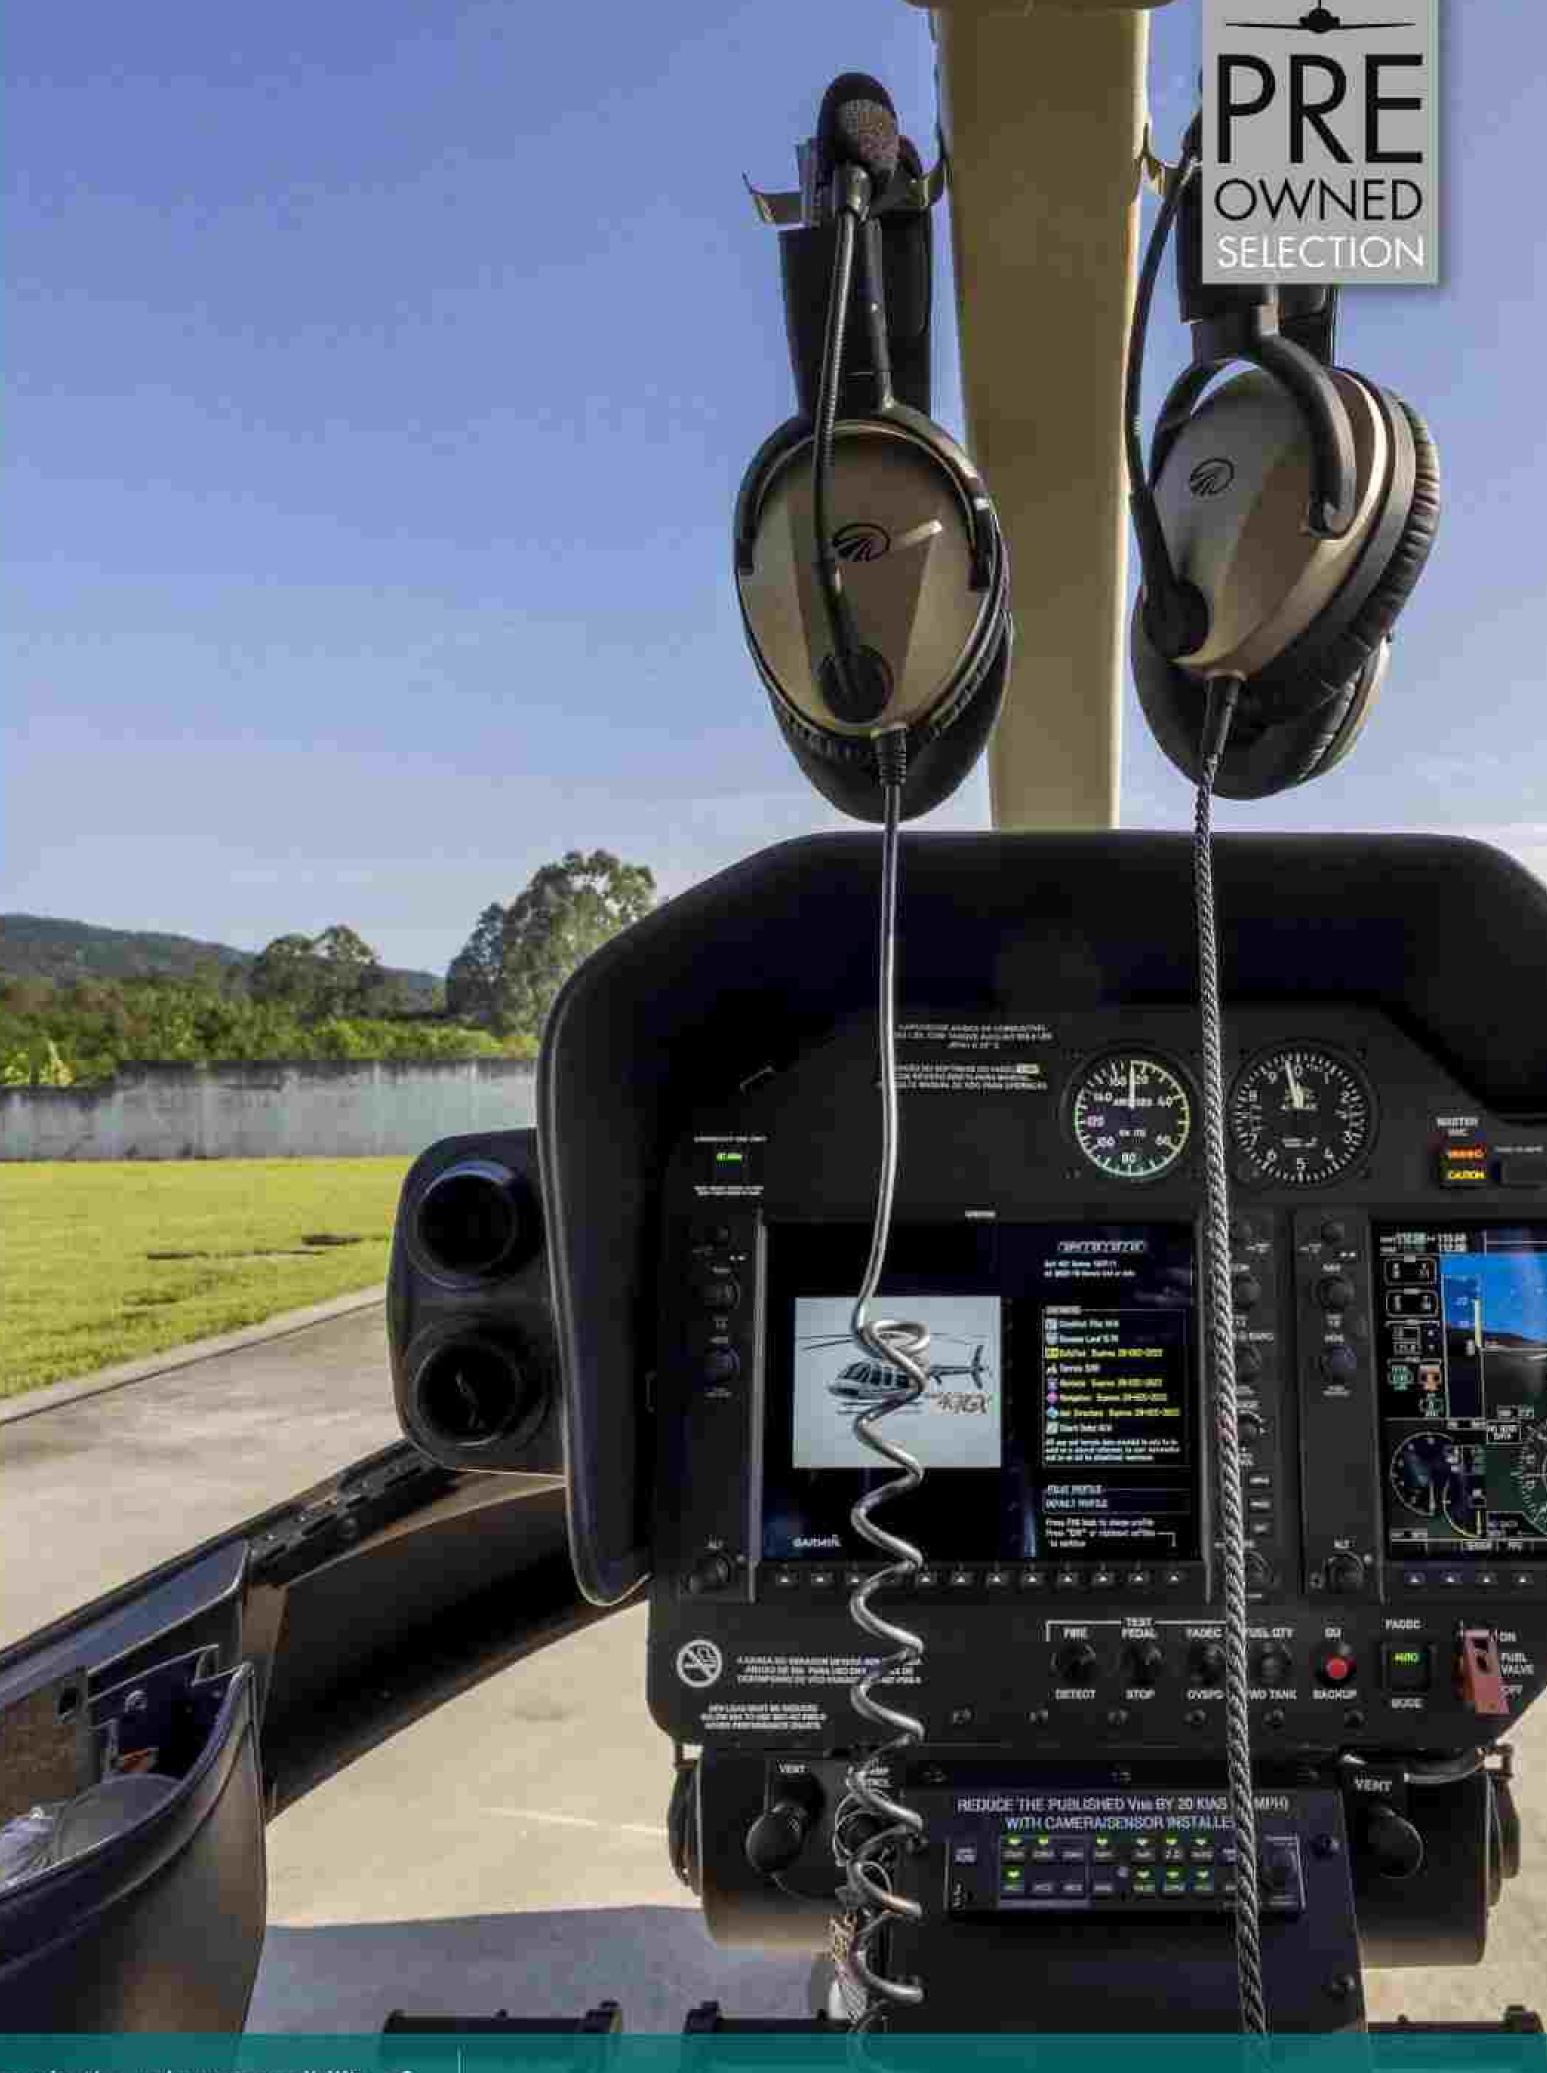

### BELL 407GX - 2011

### SPECIFICATIONS

MAKE: Bell

MODEL: 407GX

YEAR OF MANUFACTURE: 2011

ENTRY INTO SERVICE: 2012

AIRCRAFT AND ENGINE TOTAL TIME: 2.032h

ENGINE: Rolls-Royce 250-C47B

AVIONICS: Garmin G1000H

## EQUIPAMENT LIST

- Artex C406-NHM ELT W/PGM Adaptor
- Particle Separator With Engine Bleed Air Network
- AirComm Air Conditioner -w- Dual Forward Evaporators
- AAI Automatic Door Opener for Baggage Door
- AAI Automatic Door Openers for Crew Doors
- AAI Automatic Door Openers for Cabin
- AAI Baggage Floor Protector
- AAI Cockpit/Cabin Floor Protector Kit
- Whelen 2-Position Strobes / LED Position Lights
- AAI Pre-Flight Kit
- AA1 Tail Rotor Pedal Safety Kit
- AAI Spacemaker & Cover
- Aeronautical Accessories. Inc. Window Locks (4 window kit)
- UAA Map Pockets / PM Door Panels
- Light Zulu ANR Headset / Aircraft Powered / Coil Cord
- Avidyne / Ryan TAS605 TCAD -w- Mutable Audio
- FUR Kelvin 350 II Airborne Radiometric
- Dart Single Cargo Mirror
- Nose Mounted Utility Bracket & G3 Landing Lights

- 28 Amps Battery
- Rotor Brake
- High Skid Gear w/Flitesteps
- Dual Controls
- High Vis M/R Blades
- Garmin G1000 Glass Cockpit
- Plus Power STC
- Jettisonable Doors (Crew Only)
- Led Lighting (Interior/Exterior)
- Tail Rotor Camera
- Wire Strike Protection System
- Aux Fuel Tank Equipment (19 Gal.)
- Headliner With AC Ducting
- 5250 lbs Max Gross Weight
- Corporate Soundproofing
- Corporate Armrest
- Corporate Corporate Seat
- Engine Fire Detector
- Expanded Avionics Shelf
- Aft ICS ELT Provisions