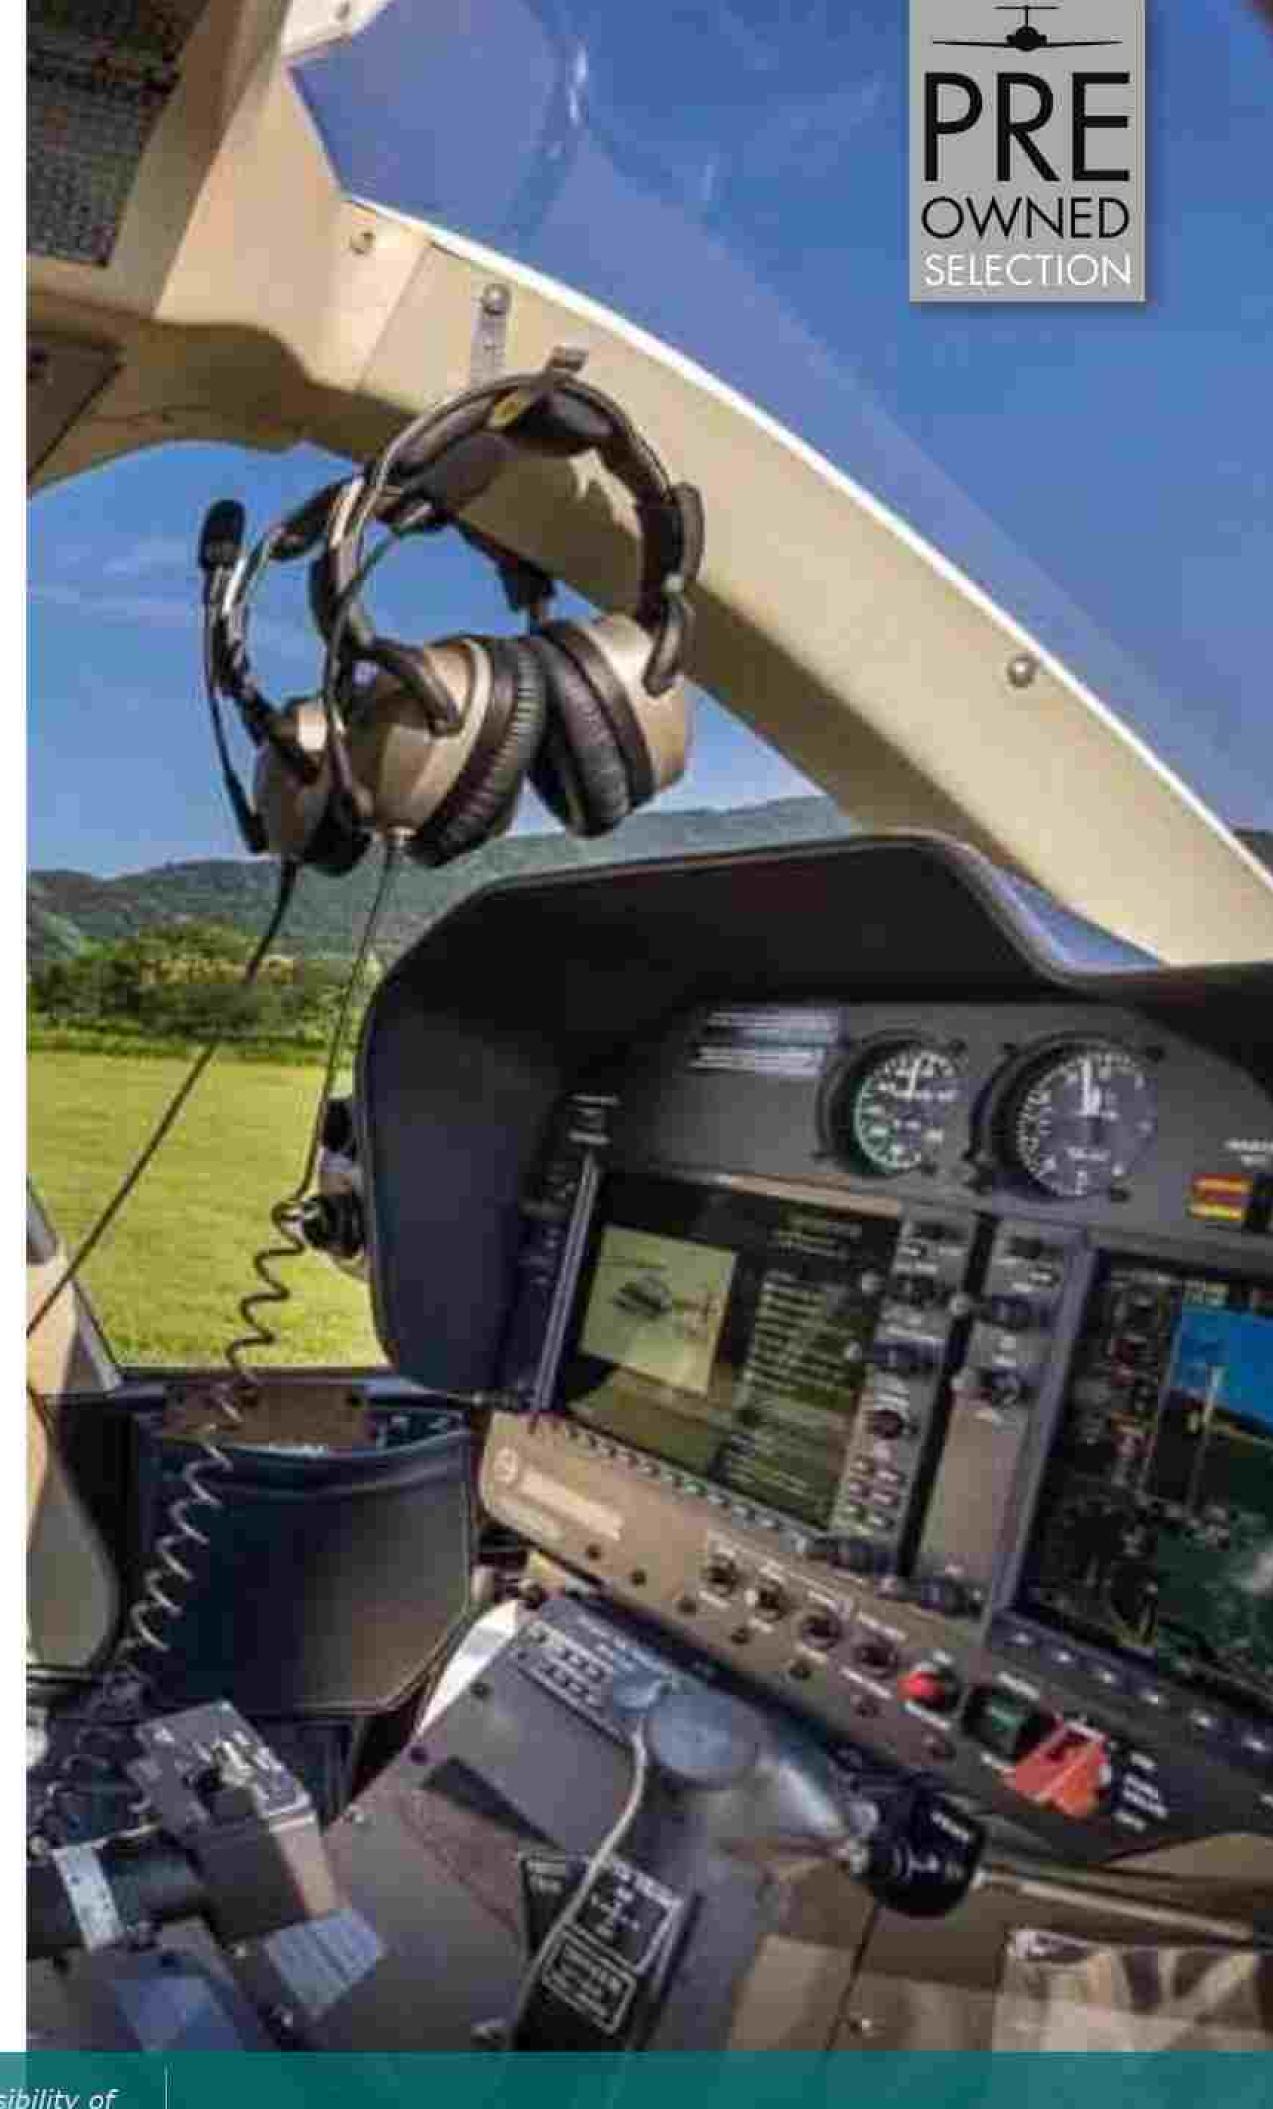

### BELL 407GX - 2011

### SPECIFICATIONS

MAKE: Bell

MODEL: 407GX

YEAR OF MANUFACTURE: 2011

ENTRY INTO SERVICE: 2012

AIRCRAFT AND ENGINE TOTAL TIME: 2.032h

ENGINE: Rolls-Royce 250-C47B

AVIONICS: Garmin G1000H

## EQUIPAMENT LIST

- Artex C406-NHM ELT W/PGM Adaptor
- Particle Separator With Engine Bleed Air Network
- AirComm Air Conditioner -w- Dual Forward Evaporators
- AAI Automatic Door Opener for Baggage Door
- AAI Automatic Door Openers for Crew Doors
- AAI Automatic Door Openers for Cabin
- AAI Baggage Floor Protector
- AAI Cockpit/Cabin Floor Protector Kit
- Whelen 2-Position Strobes / LED Position Lights
- AAI Pre-Flight Kit
- AA1 Tail Rotor Pedal Safety Kit
- AAI Spacemaker & Cover
- Aeronautical Accessories. Inc. Window Locks (4 window kit)
- UAA Map Pockets / PM Door Panels
- Light Zulu ANR Headset / Aircraft Powered / Coil Cord
- Avidyne / Ryan TAS605 TCAD -w- Mutable Audio
- FUR Kelvin 350 II Airborne Radiometric
- Dart Single Cargo Mirror
- Nose Mounted Utility Bracket & G3 Landing Lights

- 28 Amps Battery
- Rotor Brake
- High Skid Gear w/Flitesteps
- Dual Controls
- High Vis M/R Blades
- Garmin G1000 Glass Cockpit
- Plus Power STC
- Jettisonable Doors (Crew Only)
- Led Lighting (Interior/Exterior)
- Tail Rotor Camera
- Wire Strike Protection System
- Aux Fuel Tank Equipment (19 Gal.)
- Headliner With AC Ducting
- 5250 lbs Max Gross Weight
- Corporate Soundproofing
- Corporate Armrest
- Corporate Corporate Seat
- Engine Fire Detector
- Expanded Avionics Shelf
- Aft ICS ELT Provisions