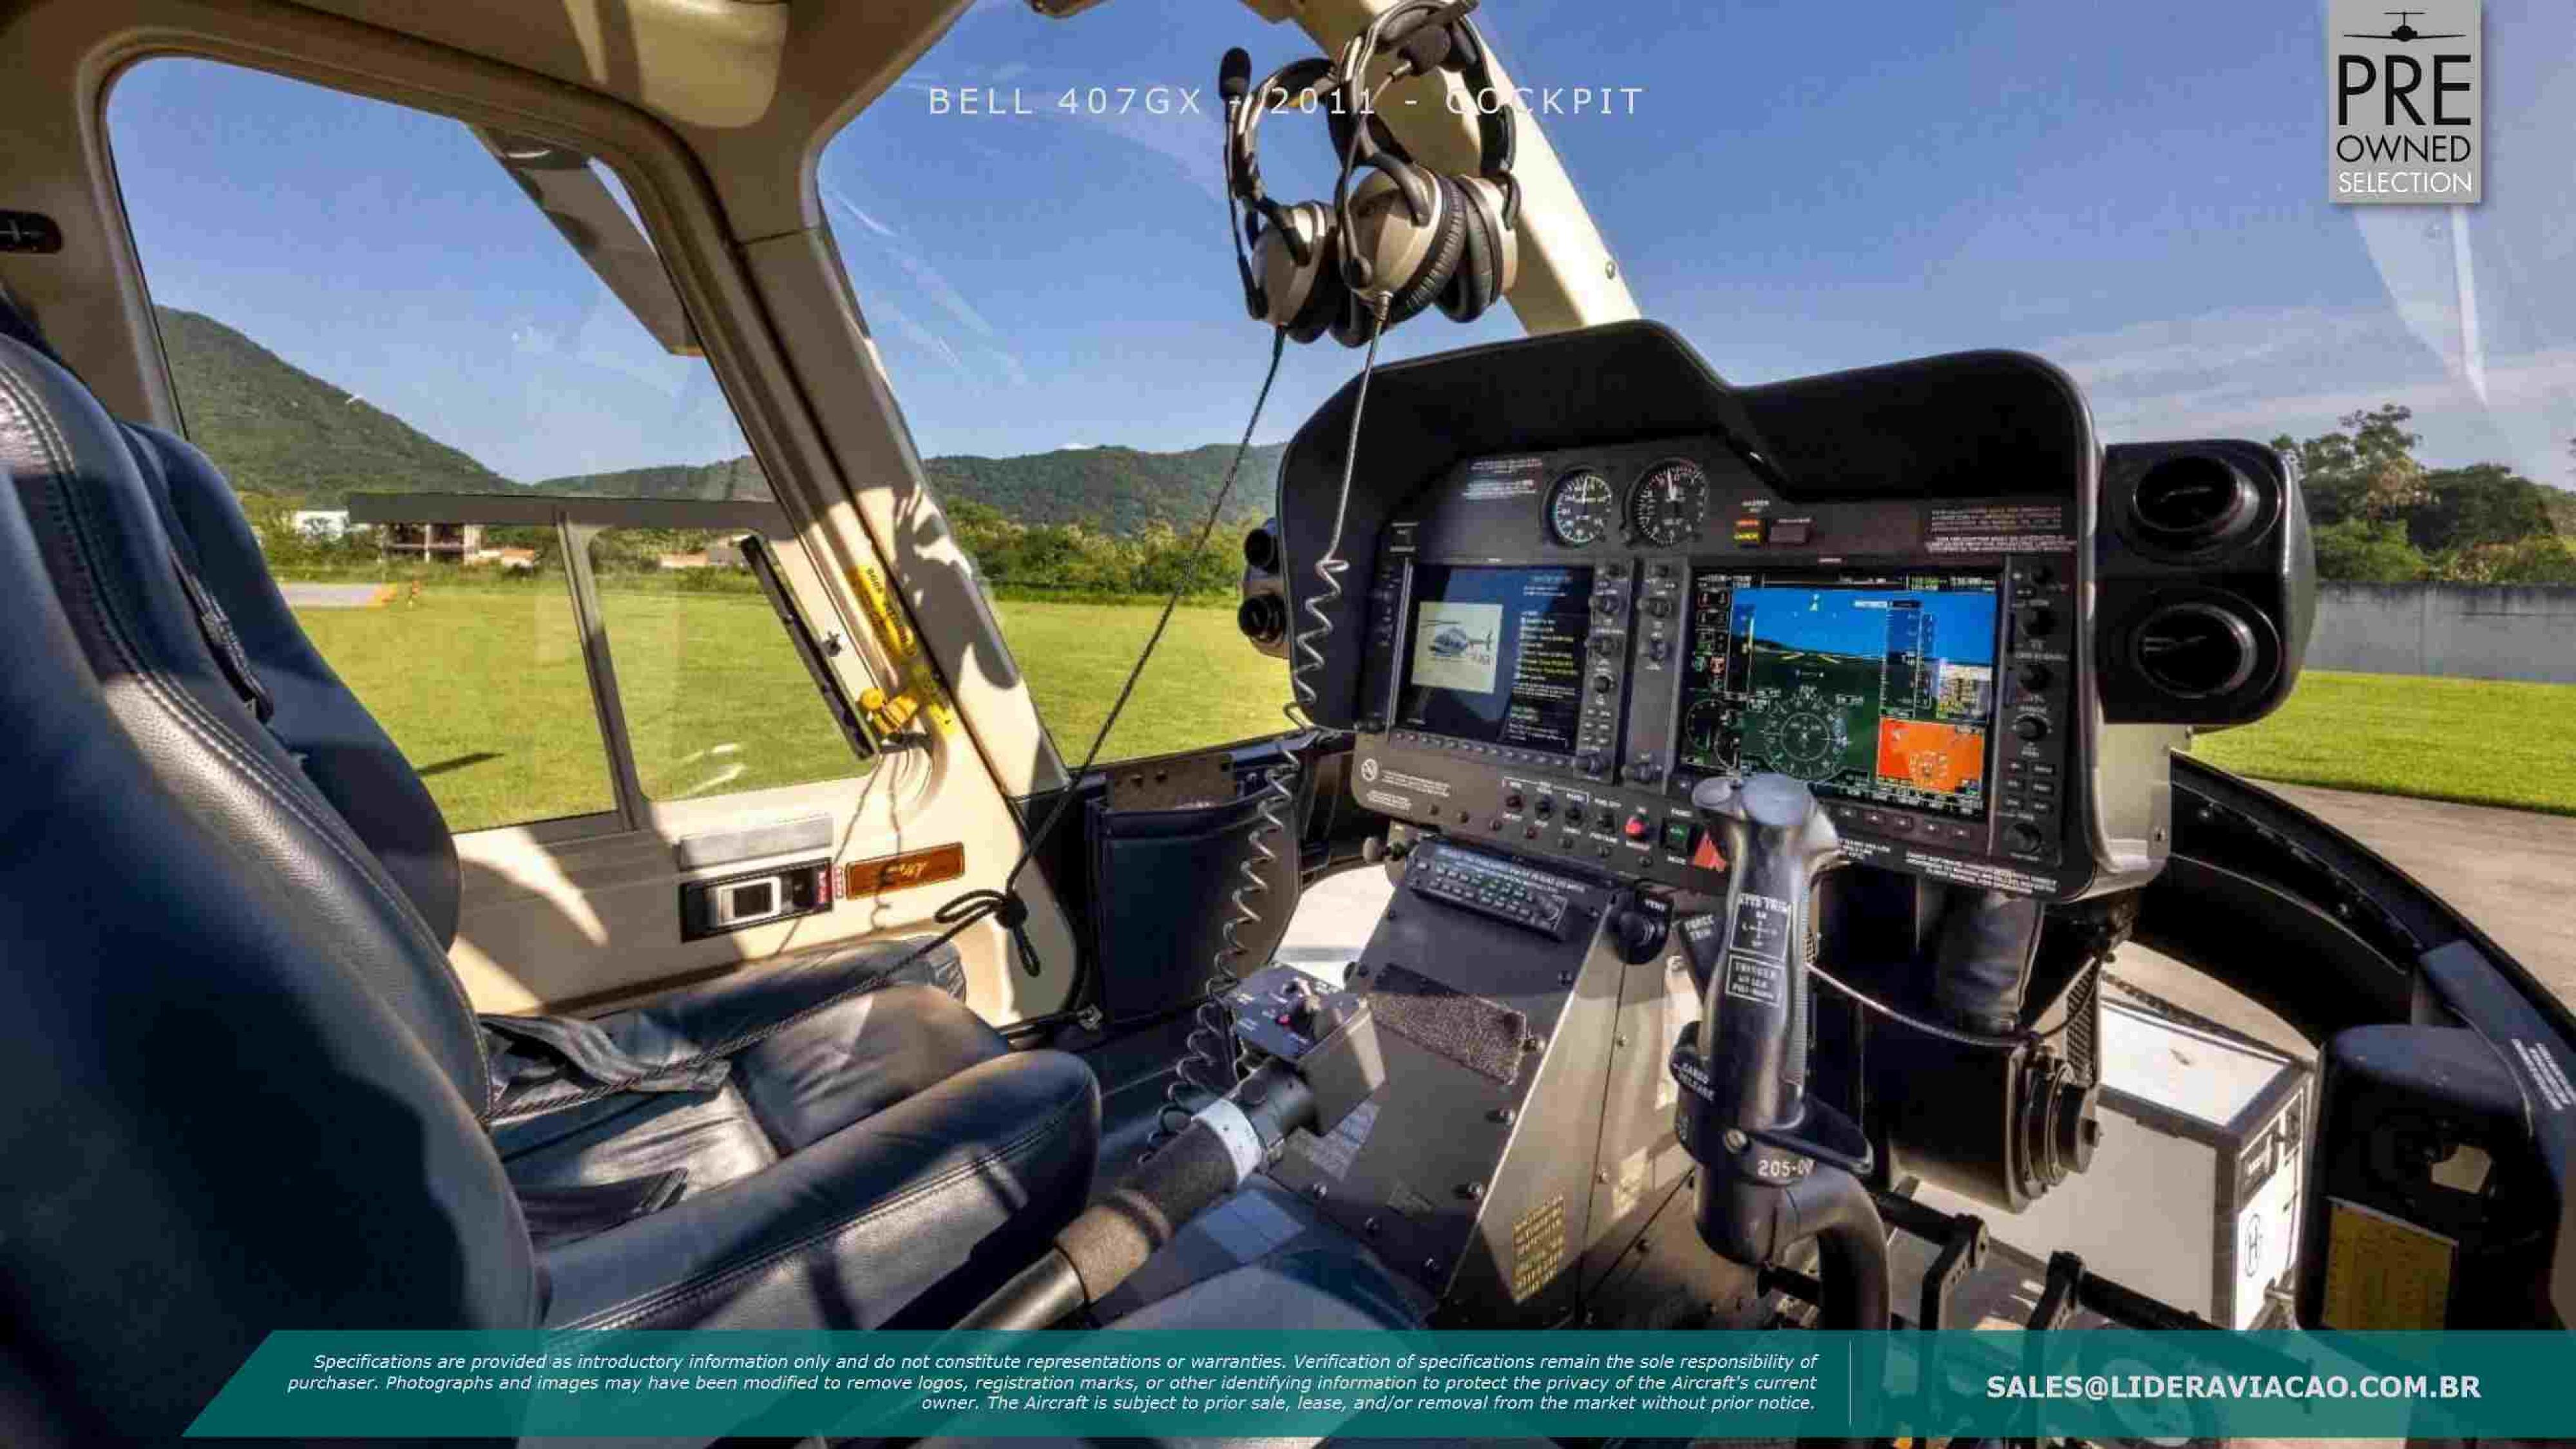

### BELL 407GX - 2011

### SPECIFICATIONS

MAKE: Bell

MODEL: 407GX

YEAR OF MANUFACTURE: 2011

ENTRY INTO SERVICE: 2012

AIRCRAFT AND ENGINE TOTAL TIME: 2.032h

ENGINE: Rolls-Royce 250-C47B

AVIONICS: Garmin G1000H

## EQUIPAMENT LIST

- Artex C406-NHM ELT W/PGM Adaptor
- Particle Separator With Engine Bleed Air Network
- AirComm Air Conditioner -w- Dual Forward Evaporators
- AAI Automatic Door Opener for Baggage Door
- AAI Automatic Door Openers for Crew Doors
- AAI Automatic Door Openers for Cabin
- AAI Baggage Floor Protector
- AAI Cockpit/Cabin Floor Protector Kit
- Whelen 2-Position Strobes / LED Position Lights
- AAI Pre-Flight Kit
- AA1 Tail Rotor Pedal Safety Kit
- AAI Spacemaker & Cover
- Aeronautical Accessories. Inc. Window Locks (4 window kit)
- UAA Map Pockets / PM Door Panels
- Light Zulu ANR Headset / Aircraft Powered / Coil Cord
- Avidyne / Ryan TAS605 TCAD -w- Mutable Audio
- FUR Kelvin 350 II Airborne Radiometric
- Dart Single Cargo Mirror
- Nose Mounted Utility Bracket & G3 Landing Lights

- 28 Amps Battery
- Rotor Brake
- High Skid Gear w/Flitesteps
- Dual Controls
- High Vis M/R Blades
- Garmin G1000 Glass Cockpit
- Plus Power STC
- Jettisonable Doors (Crew Only)
- Led Lighting (Interior/Exterior)
- Tail Rotor Camera
- Wire Strike Protection System
- Aux Fuel Tank Equipment (19 Gal.)
- Headliner With AC Ducting
- 5250 lbs Max Gross Weight
- Corporate Soundproofing
- Corporate Armrest
- Corporate Corporate Seat
- Engine Fire Detector
- Expanded Avionics Shelf
- Aft ICS ELT Provisions