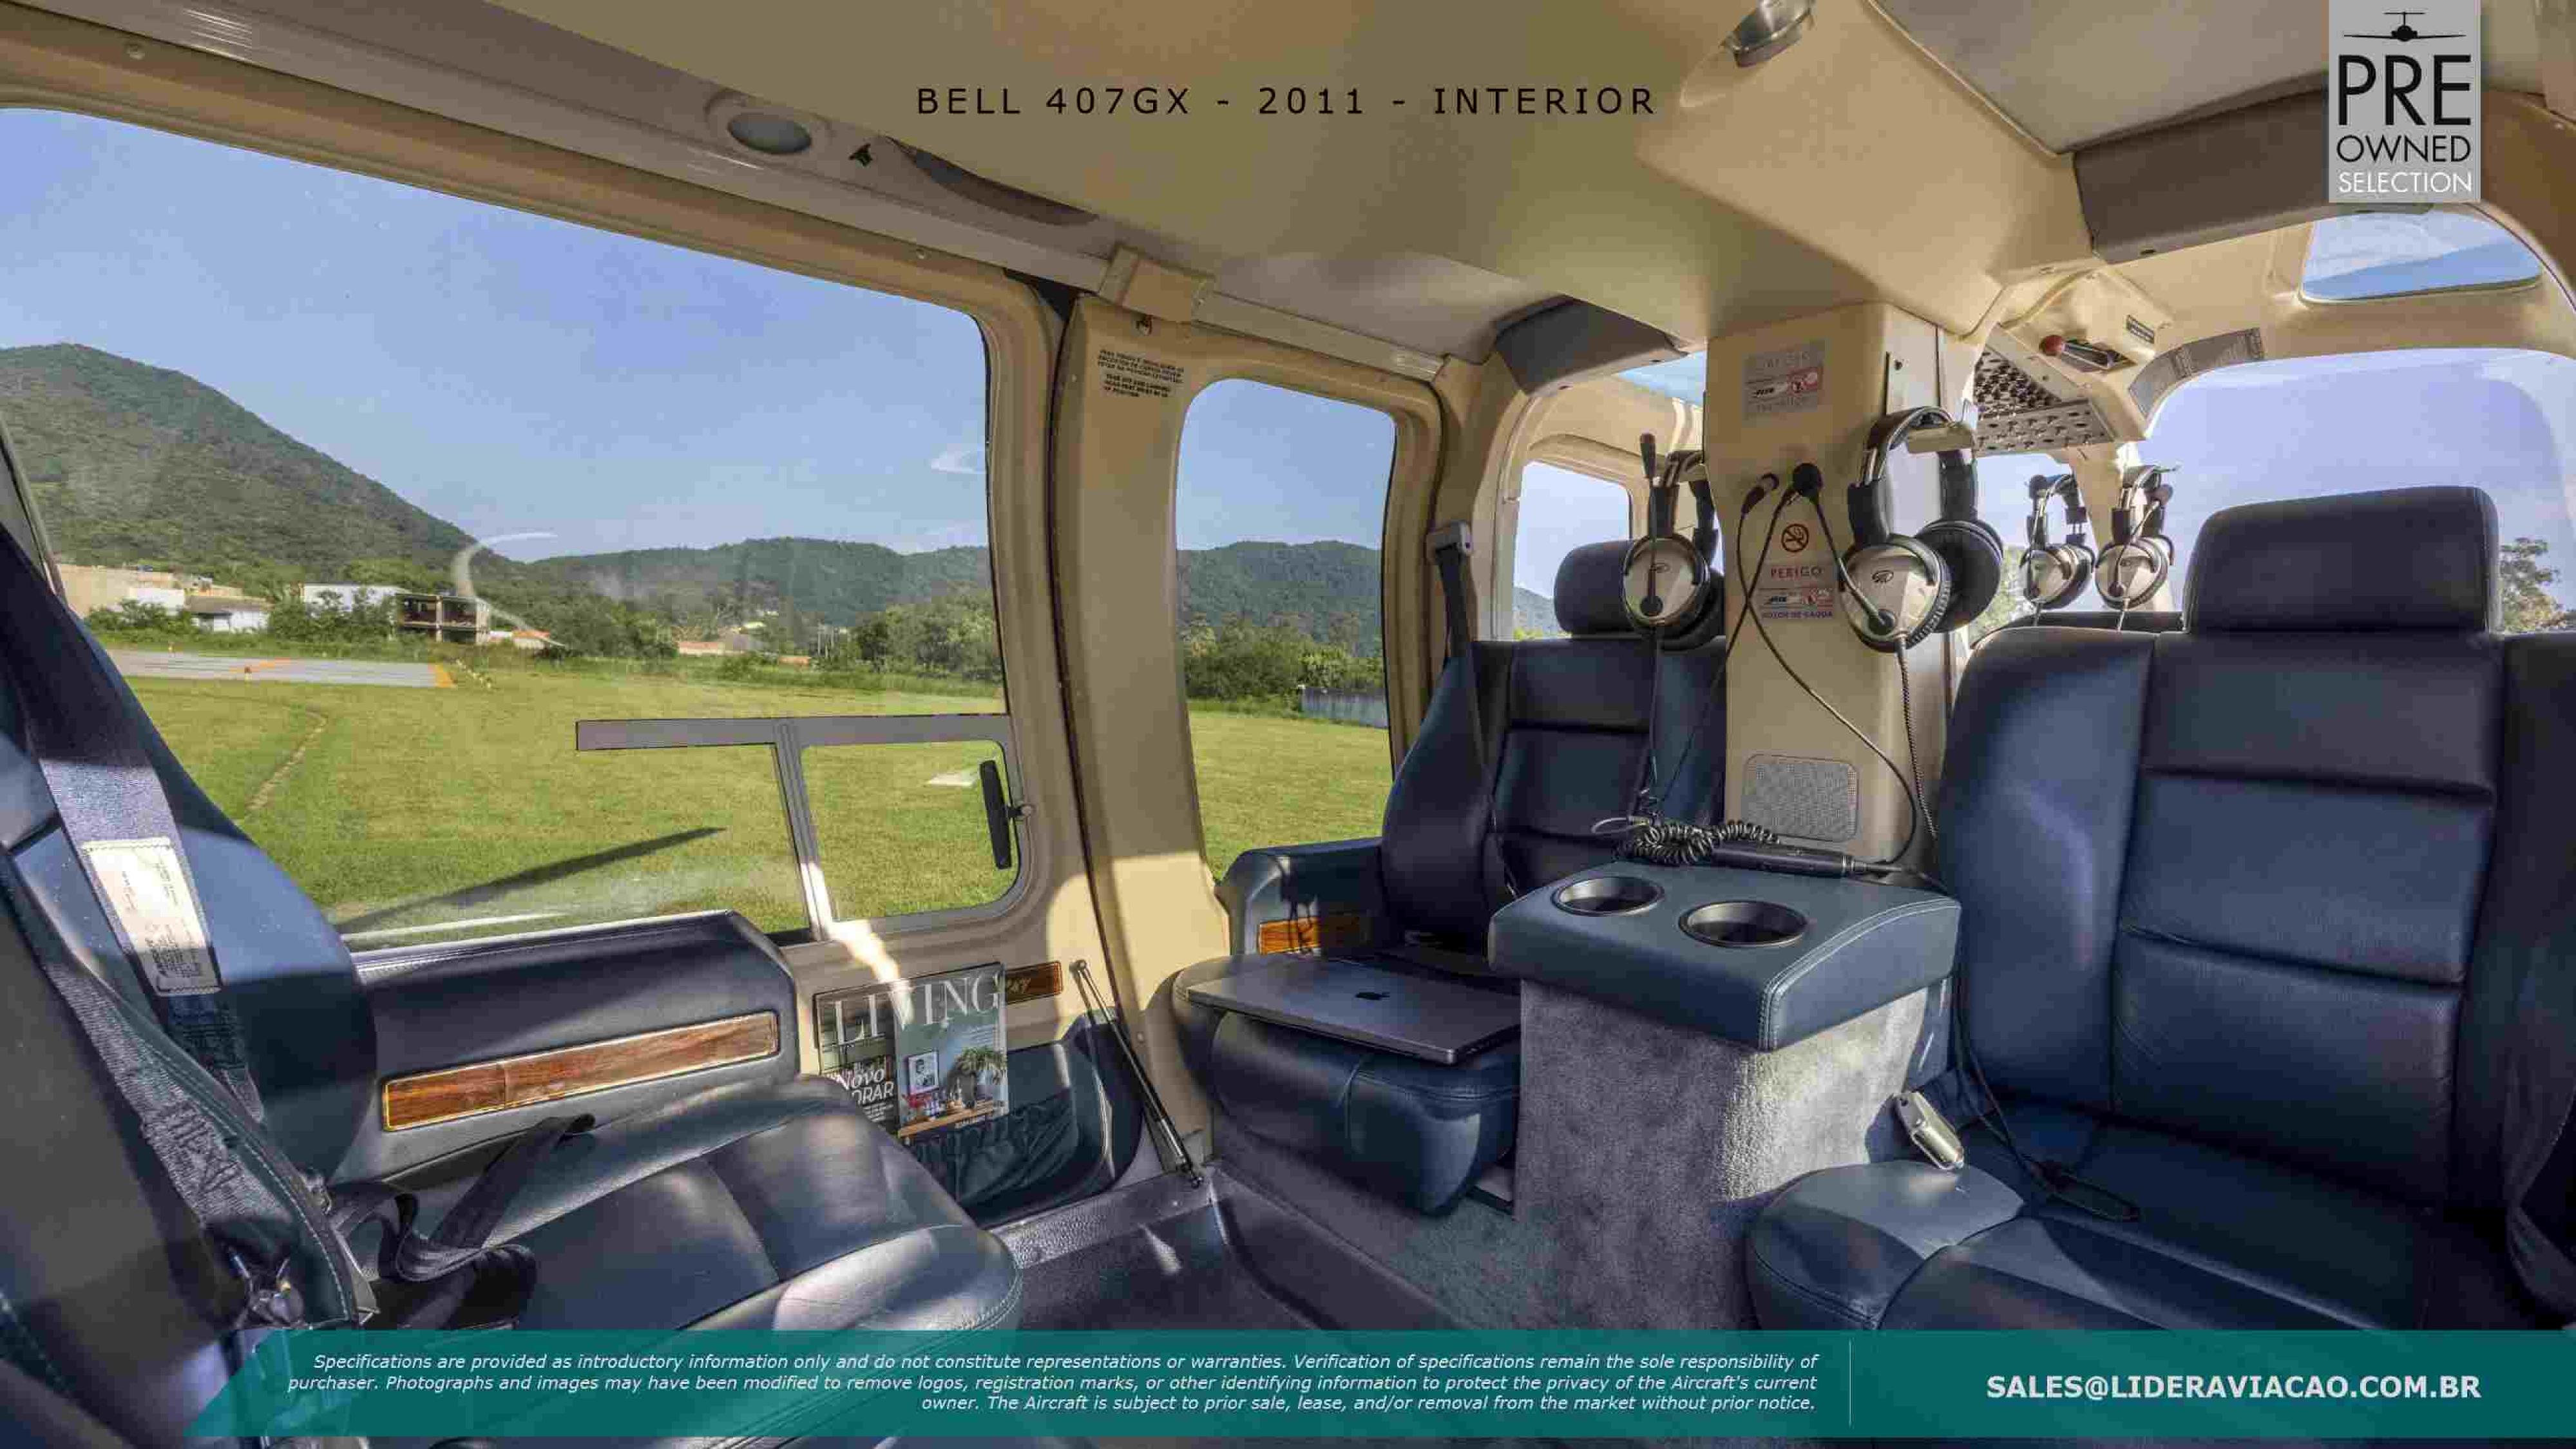

# HIGHLIGHTS

Corporate Interior

Corporate Soundproofing

Aux Fuel Tank

Air Conditioner

Always Hangared

No Known Damage History

One Owner Since New

## EQUIPAMENT LIST

- Artex C406-NHM ELT W/PGM Adaptor
- Particle Separator With Engine Bleed Air Network
- AirComm Air Conditioner -w- Dual Forward Evaporators
- AAI Automatic Door Opener for Baggage Door
- AAI Automatic Door Openers for Crew Doors
- AAI Automatic Door Openers for Cabin
- AAI Baggage Floor Protector
- AAI Cockpit/Cabin Floor Protector Kit
- Whelen 2-Position Strobes / LED Position Lights
- AAI Pre-Flight Kit
- AA1 Tail Rotor Pedal Safety Kit
- AAI Spacemaker & Cover
- Aeronautical Accessories. Inc. Window Locks (4 window kit)
- UAA Map Pockets / PM Door Panels
- Light Zulu ANR Headset / Aircraft Powered / Coil Cord
- Avidyne / Ryan TAS605 TCAD -w- Mutable Audio
- FUR Kelvin 350 II Airborne Radiometric
- Dart Single Cargo Mirror
- Nose Mounted Utility Bracket & G3 Landing Lights

- 28 Amps Battery
- Rotor Brake
- High Skid Gear w/Flitesteps
- Dual Controls
- High Vis M/R Blades
- Garmin G1000 Glass Cockpit
- Plus Power STC
- Jettisonable Doors (Crew Only)
- Led Lighting (Interior/Exterior)
- Tail Rotor Camera
- Wire Strike Protection System
- Aux Fuel Tank Equipment (19 Gal.)
- Headliner With AC Ducting
- 5250 lbs Max Gross Weight
- Corporate Soundproofing
- Corporate Armrest
- Corporate Corporate Seat
- Engine Fire Detector
- Expanded Avionics Shelf
- Aft ICS ELT Provisions