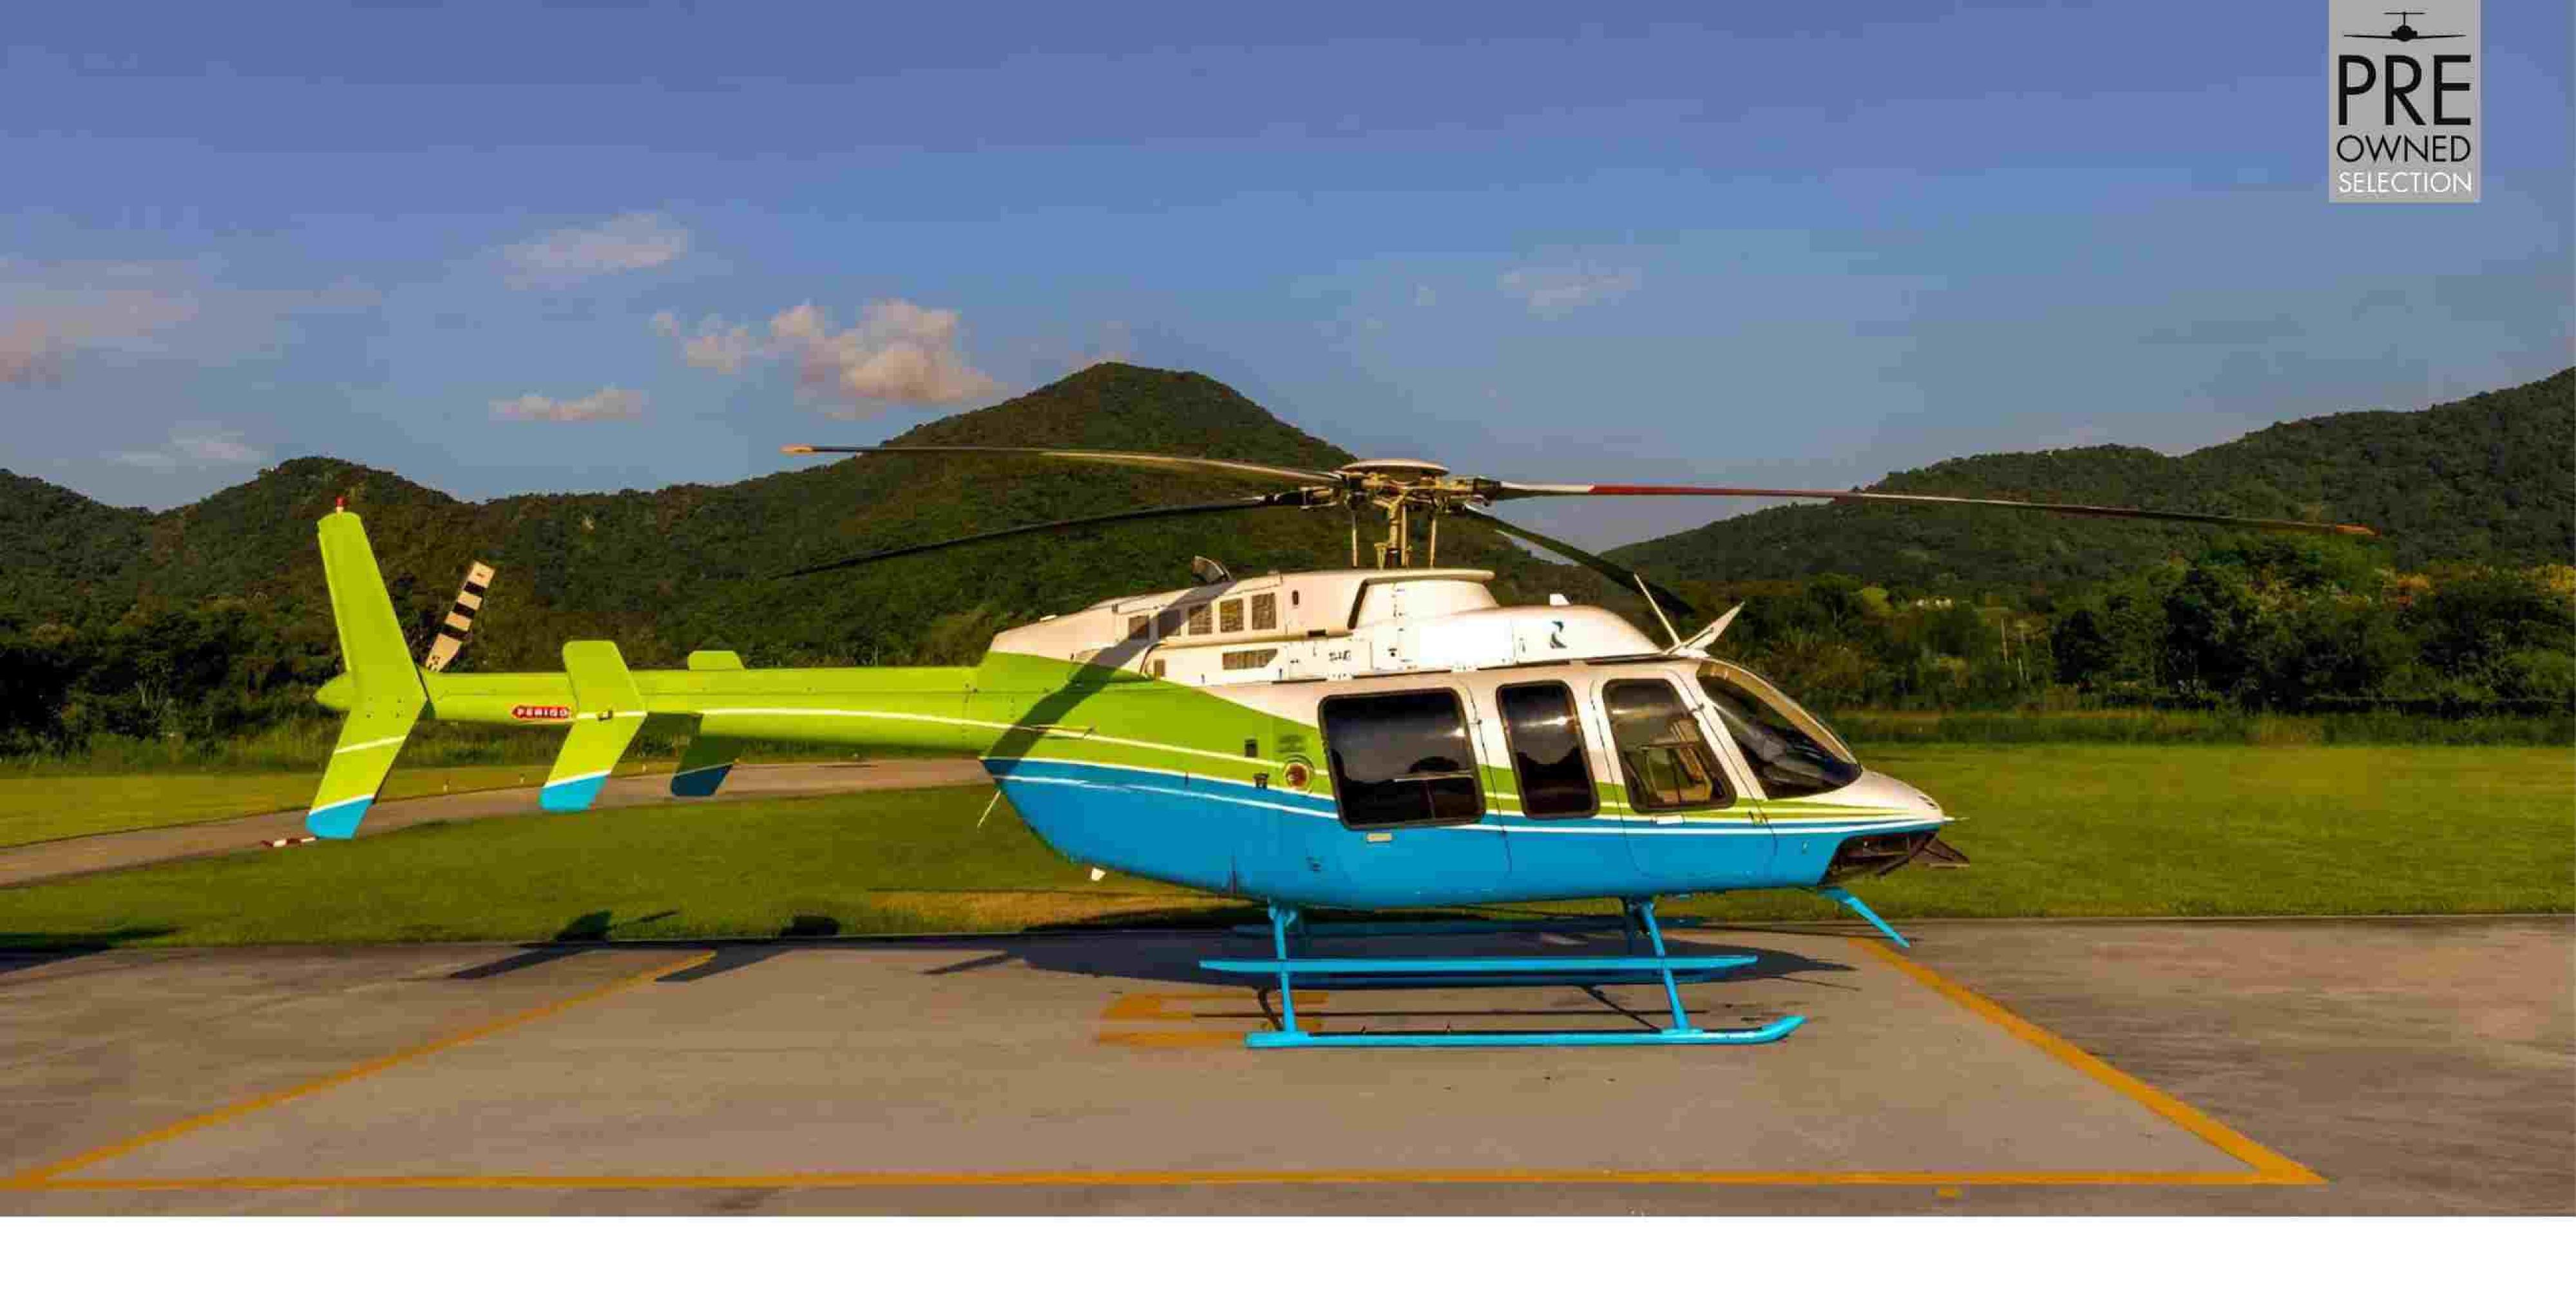

### BELL 407GX - 2011

### SPECIFICATIONS

MAKE: Bell

MODEL: 407GX

YEAR OF MANUFACTURE: 2011

ENTRY INTO SERVICE: 2012

AIRCRAFT AND ENGINE TOTAL TIME: 2.032h

ENGINE: Rolls-Royce 250-C47B

AVIONICS: Garmin G1000H

CAPACITY: 01 Pilot + 06 Passengers

LOCATION: Brazil