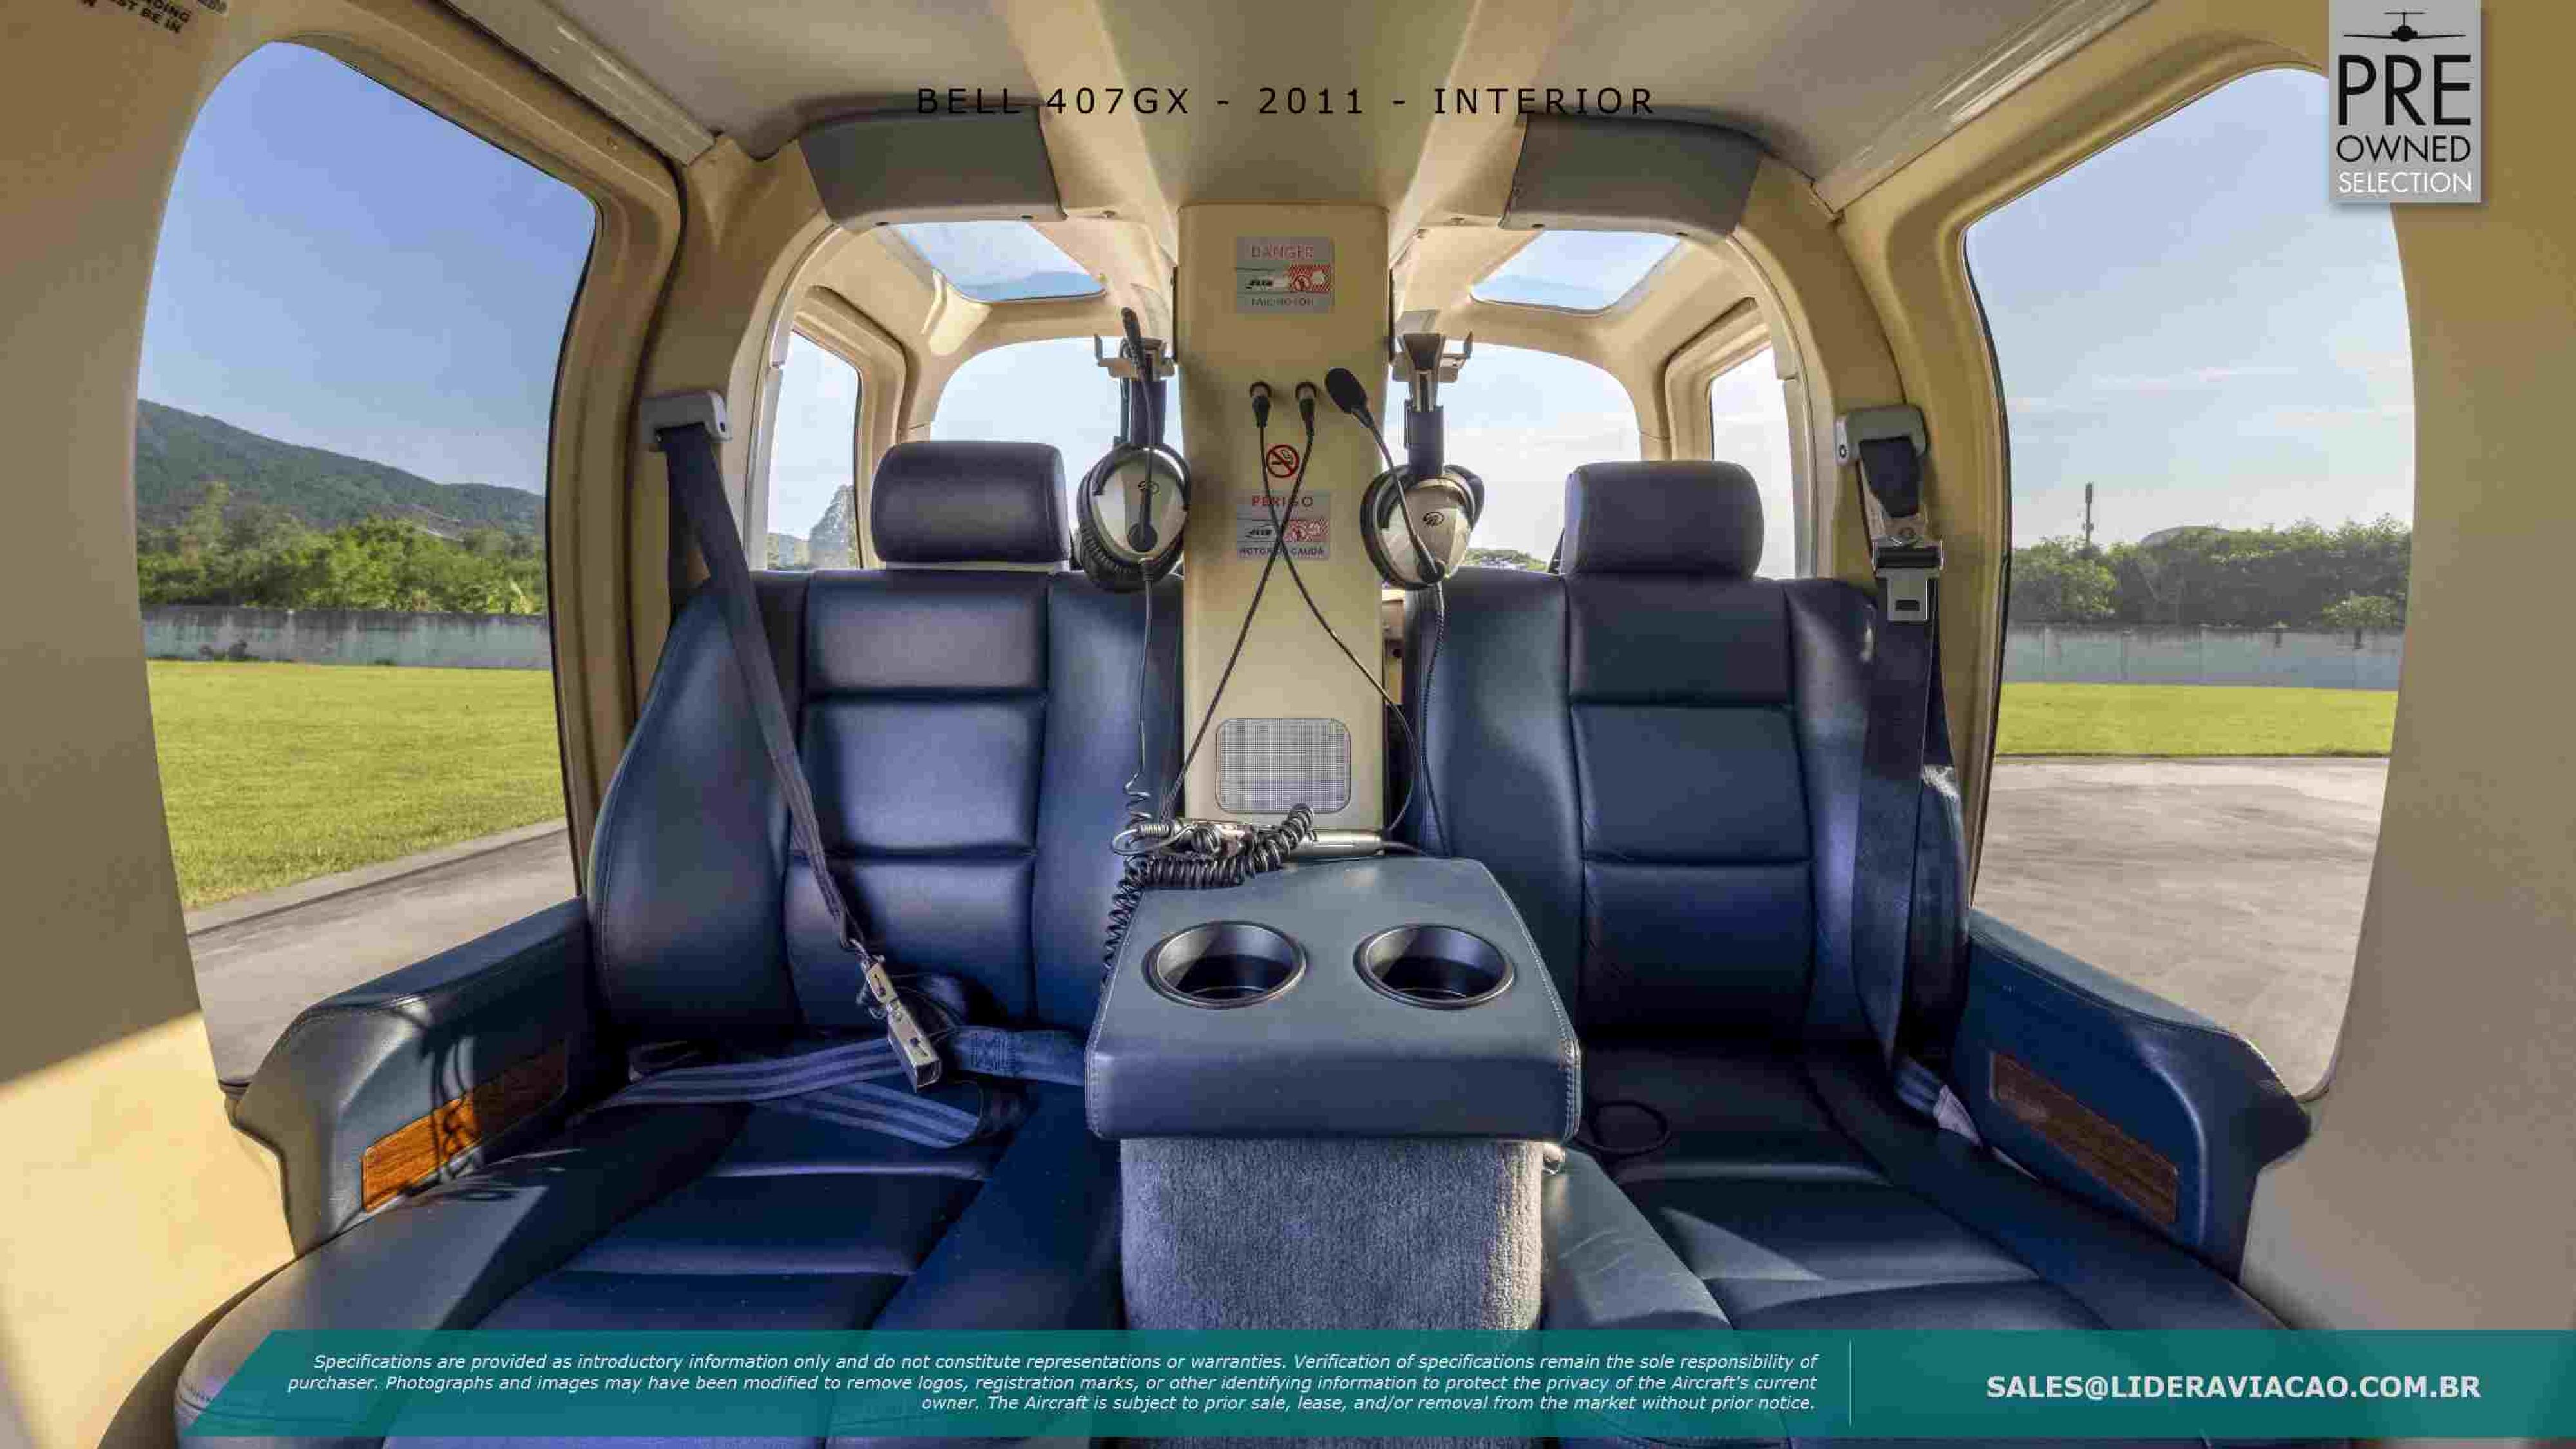

# HIGHLIGHTS

Corporate Interior

Corporate Soundproofing

Aux Fuel Tank

Air Conditioner

Always Hangared

No Known Damage History

One Owner Since New

## EQUIPAMENT LIST

- Artex C406-NHM ELT W/PGM Adaptor
- Particle Separator With Engine Bleed Air Network
- AirComm Air Conditioner -w- Dual Forward Evaporators
- AAI Automatic Door Opener for Baggage Door
- AAI Automatic Door Openers for Crew Doors
- AAI Automatic Door Openers for Cabin
- AAI Baggage Floor Protector
- AAI Cockpit/Cabin Floor Protector Kit
- Whelen 2-Position Strobes / LED Position Lights
- AAI Pre-Flight Kit
- AA1 Tail Rotor Pedal Safety Kit
- AAI Spacemaker & Cover
- Aeronautical Accessories. Inc. Window Locks (4 window kit)
- UAA Map Pockets / PM Door Panels
- Light Zulu ANR Headset / Aircraft Powered / Coil Cord
- Avidyne / Ryan TAS605 TCAD -w- Mutable Audio
- FUR Kelvin 350 II Airborne Radiometric
- Dart Single Cargo Mirror
- Nose Mounted Utility Bracket & G3 Landing Lights

- 28 Amps Battery
- Rotor Brake
- High Skid Gear w/Flitesteps
- Dual Controls
- High Vis M/R Blades
- Garmin G1000 Glass Cockpit
- Plus Power STC
- Jettisonable Doors (Crew Only)
- Led Lighting (Interior/Exterior)
- Tail Rotor Camera
- Wire Strike Protection System
- Aux Fuel Tank Equipment (19 Gal.)
- Headliner With AC Ducting
- 5250 lbs Max Gross Weight
- Corporate Soundproofing
- Corporate Armrest
- Corporate Corporate Seat
- Engine Fire Detector
- Expanded Avionics Shelf
- Aft ICS ELT Provisions