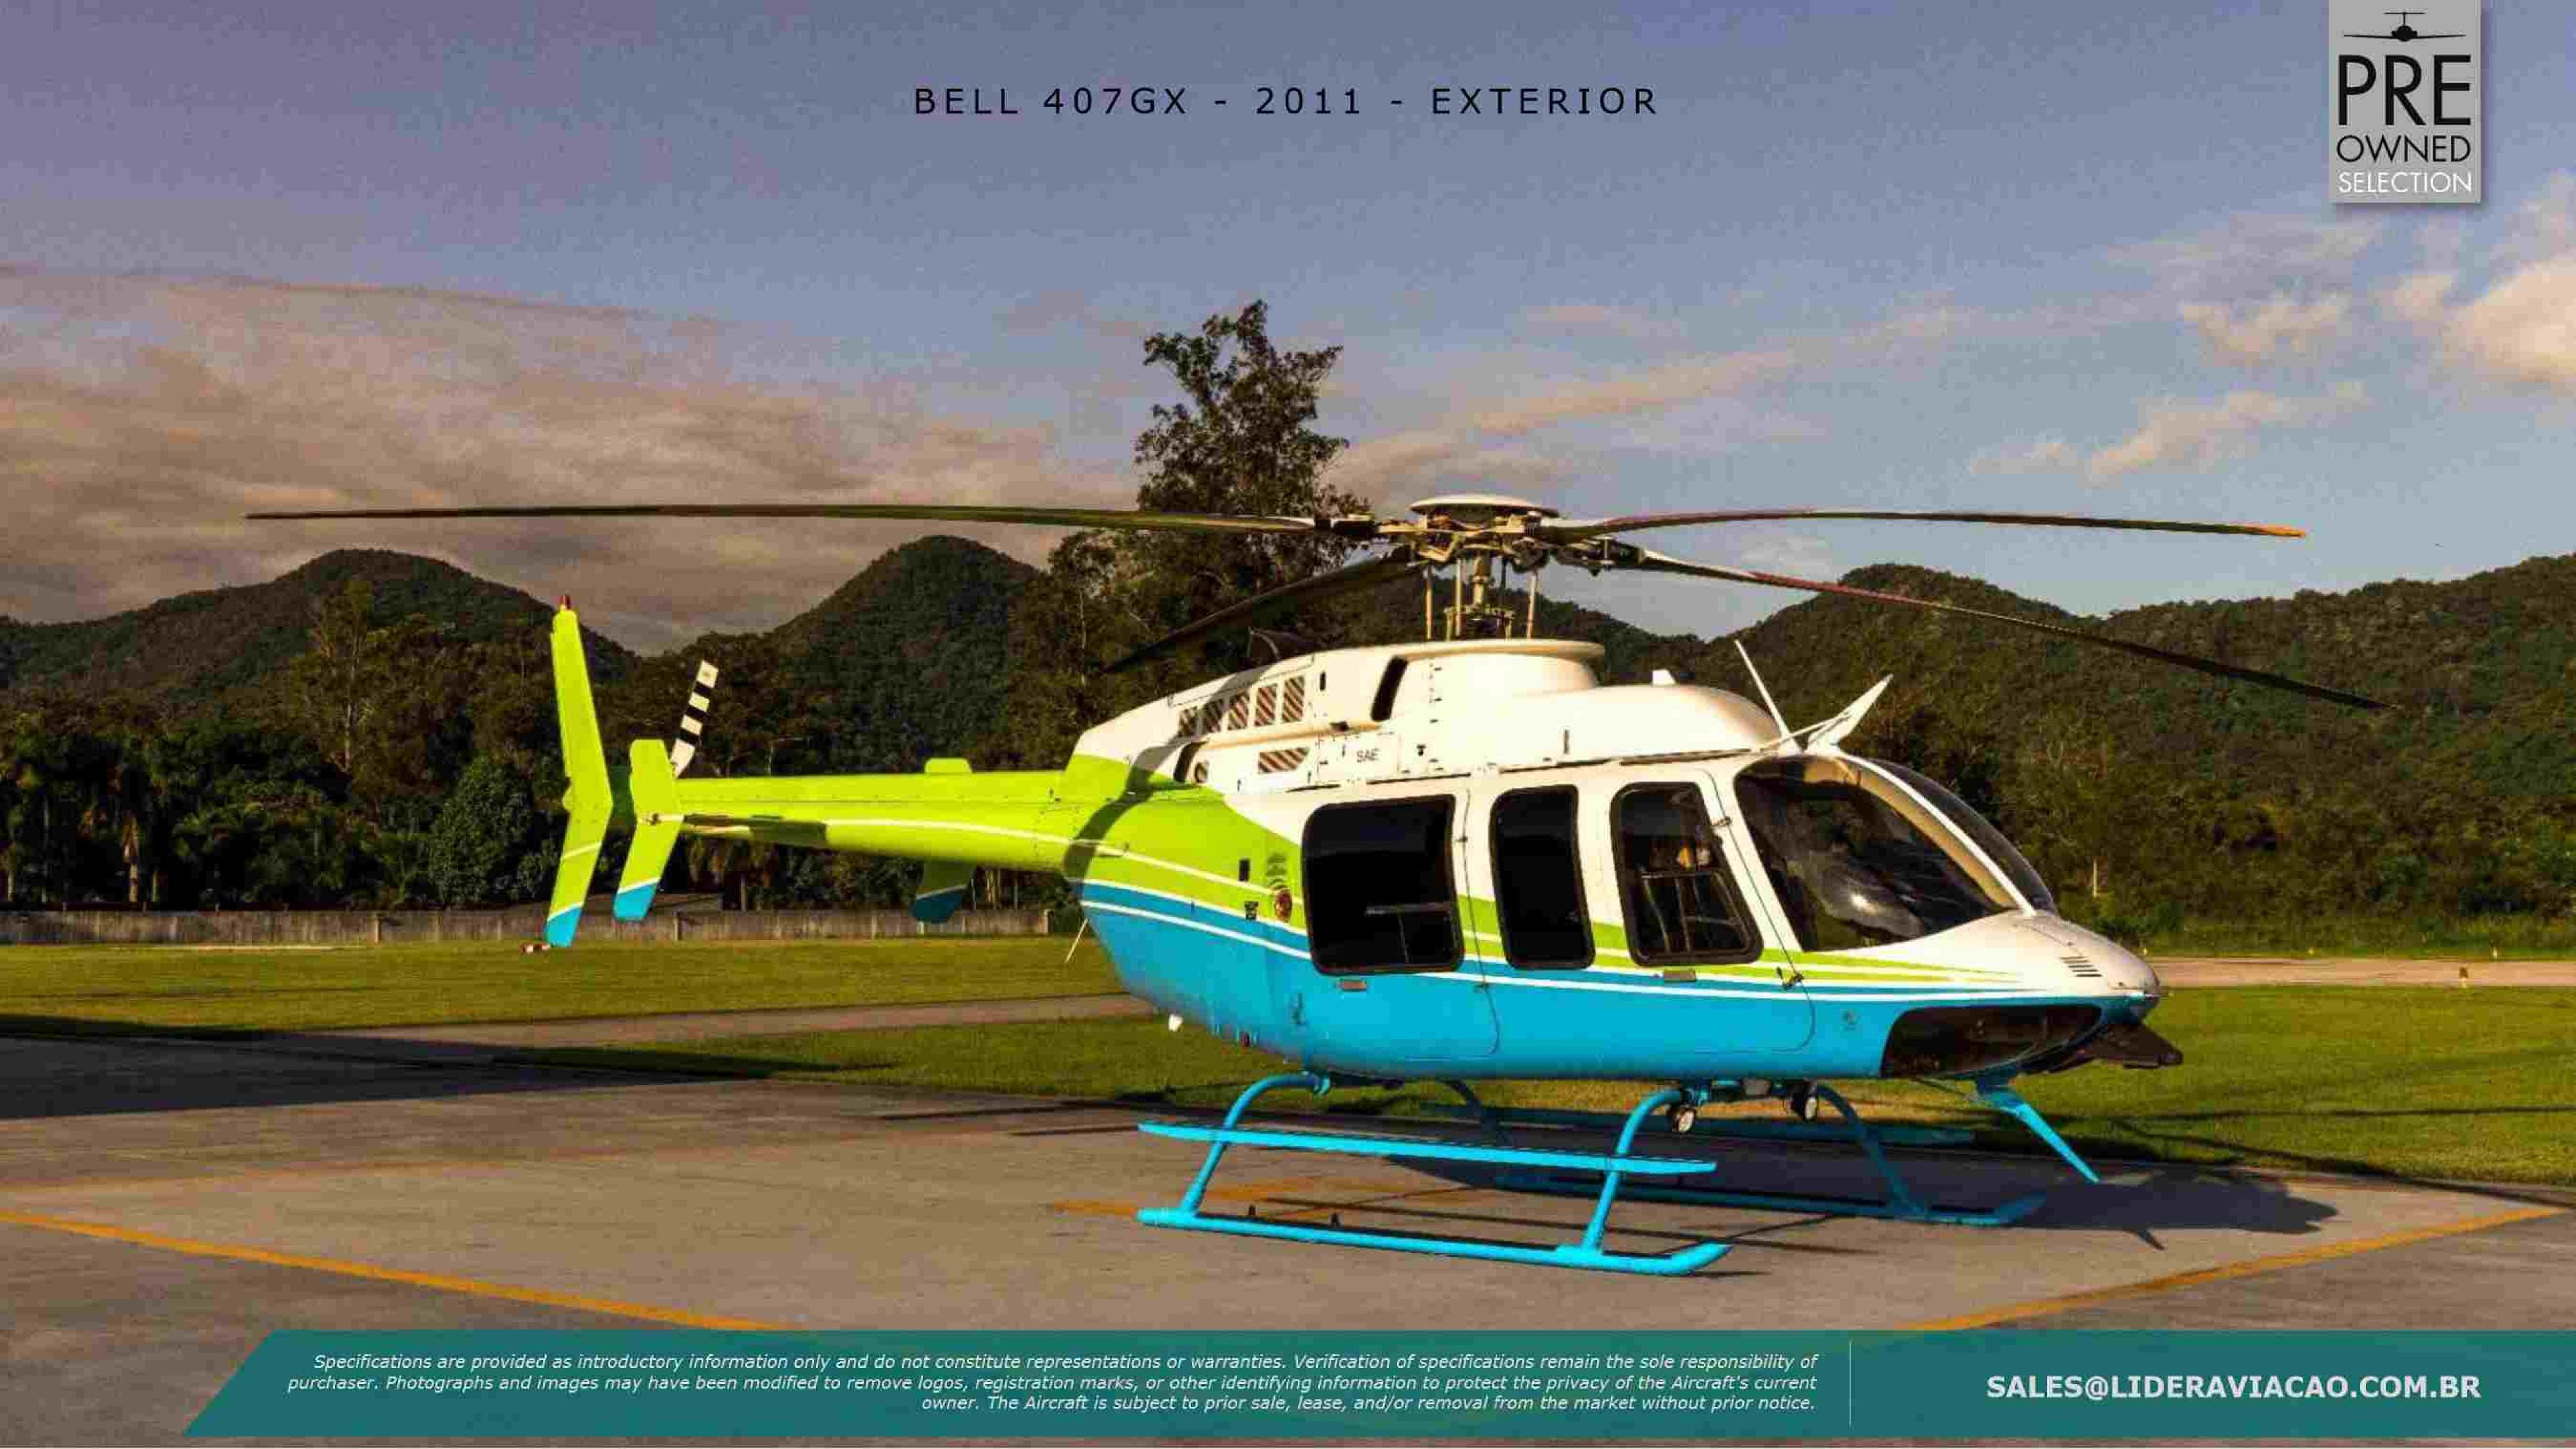

### SPECIFICATIONS

MAKE: Bell

MODEL: 407GX

YEAR OF MANUFACTURE: 2011

ENTRY INTO SERVICE: 2012

AIRCRAFT AND ENGINE TOTAL TIME: 2.032h

ENGINE: Rolls-Royce 250-C47B

AVIONICS: Garmin G1000H

CAPACITY: 01 Pilot + 06 Passengers

LOCATION: Brazil