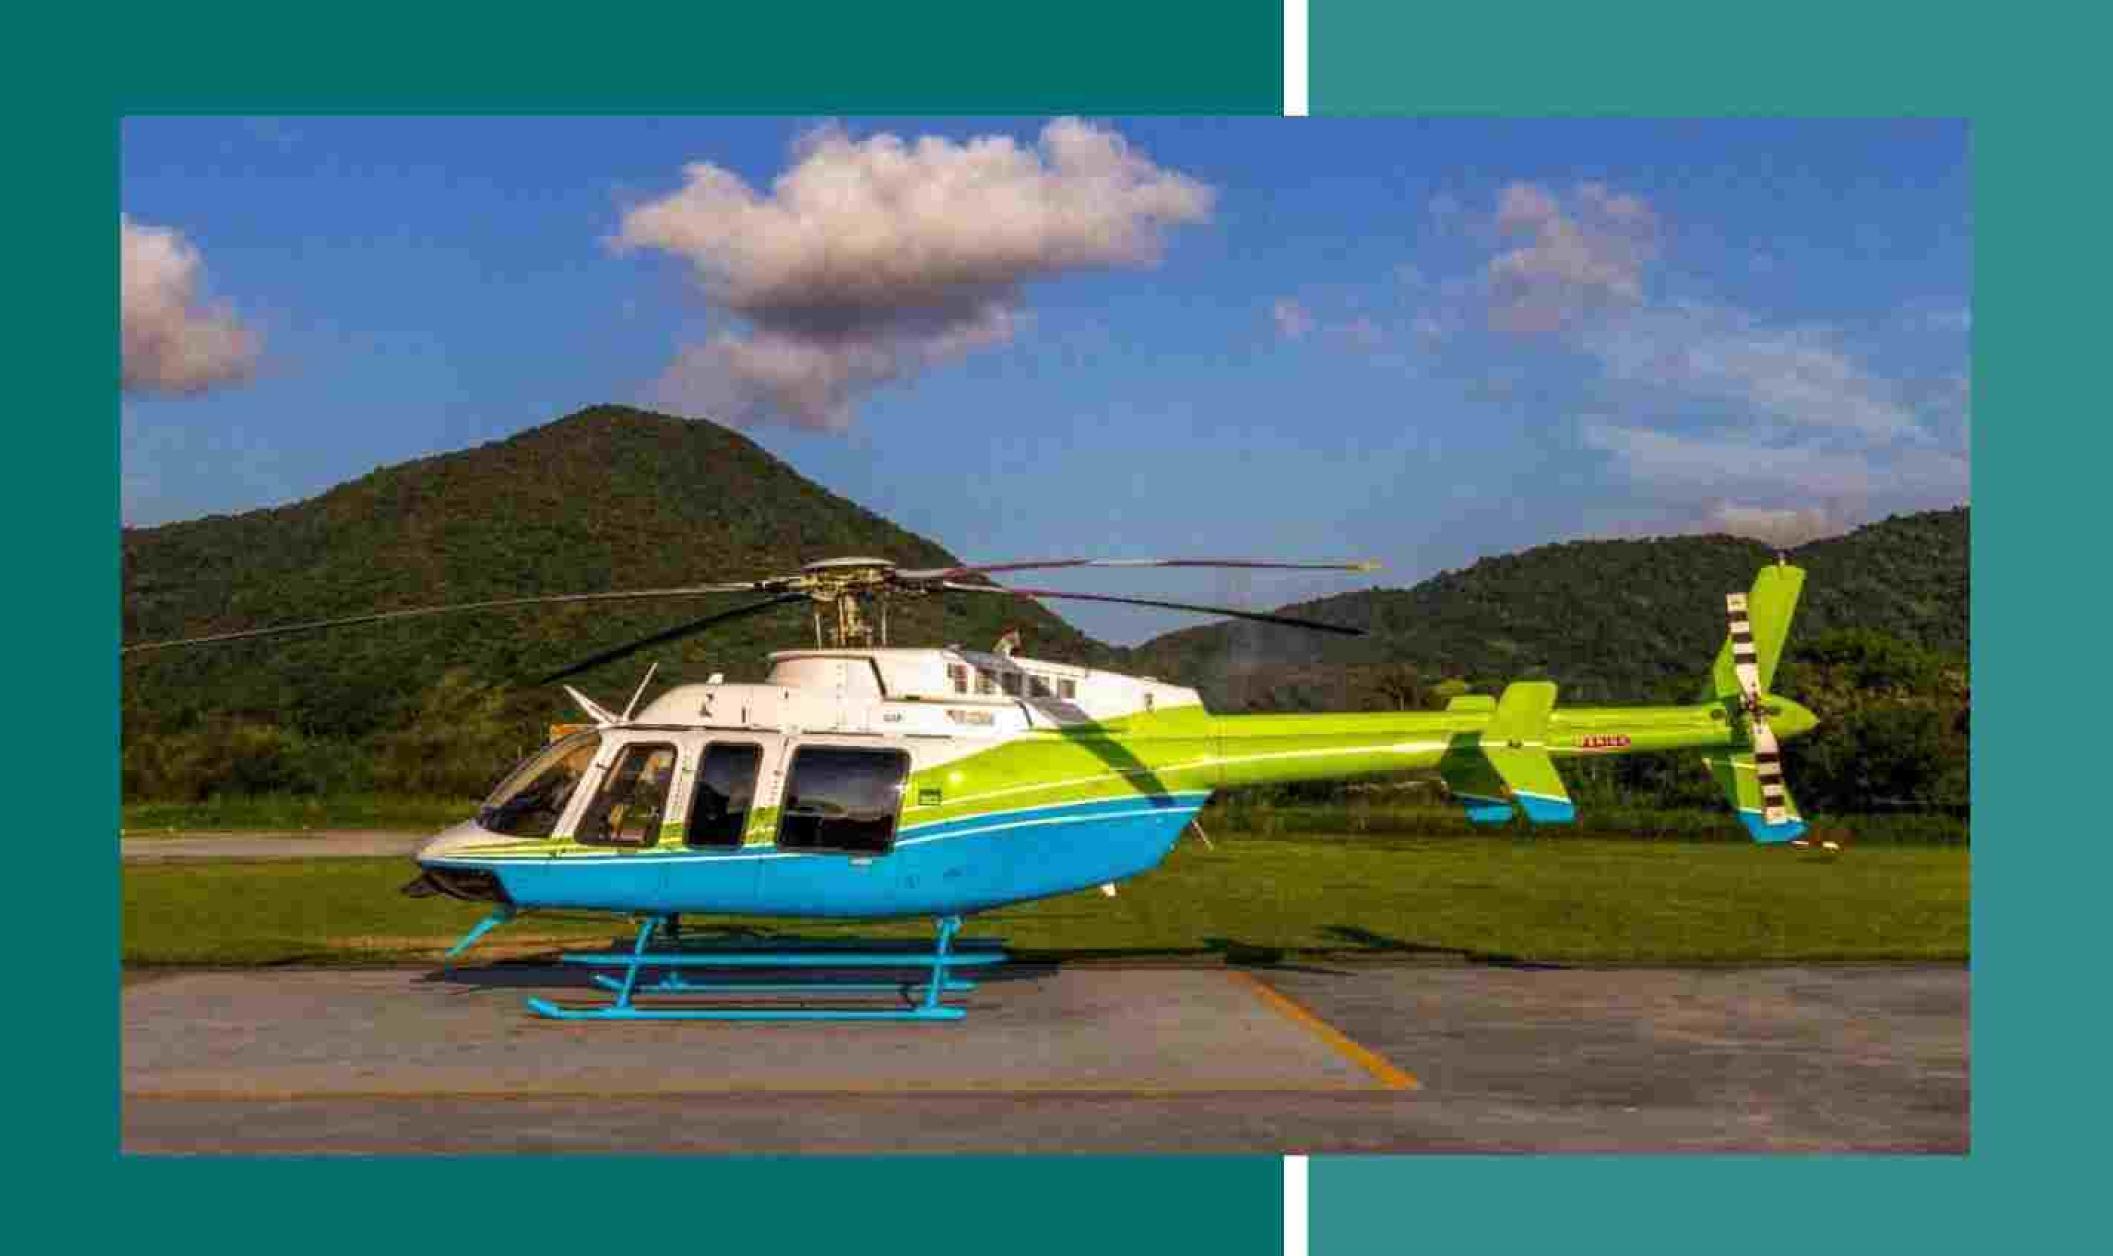

#### BELL 407GX - 2011

### SPECIFICATIONS

MAKE: Bell

MODEL: 407GX

YEAR OF MANUFACTURE: 2011

ENTRY INTO SERVICE: 2012

AIRCRAFT AND ENGINE TOTAL TIME: 2.032h

ENGINE: Rolls-Royce 250-C47B

AVIONICS: Garmin G1000H

CAPACITY: 01 Pilot + 06 Passengers

LOCATION: Brazil