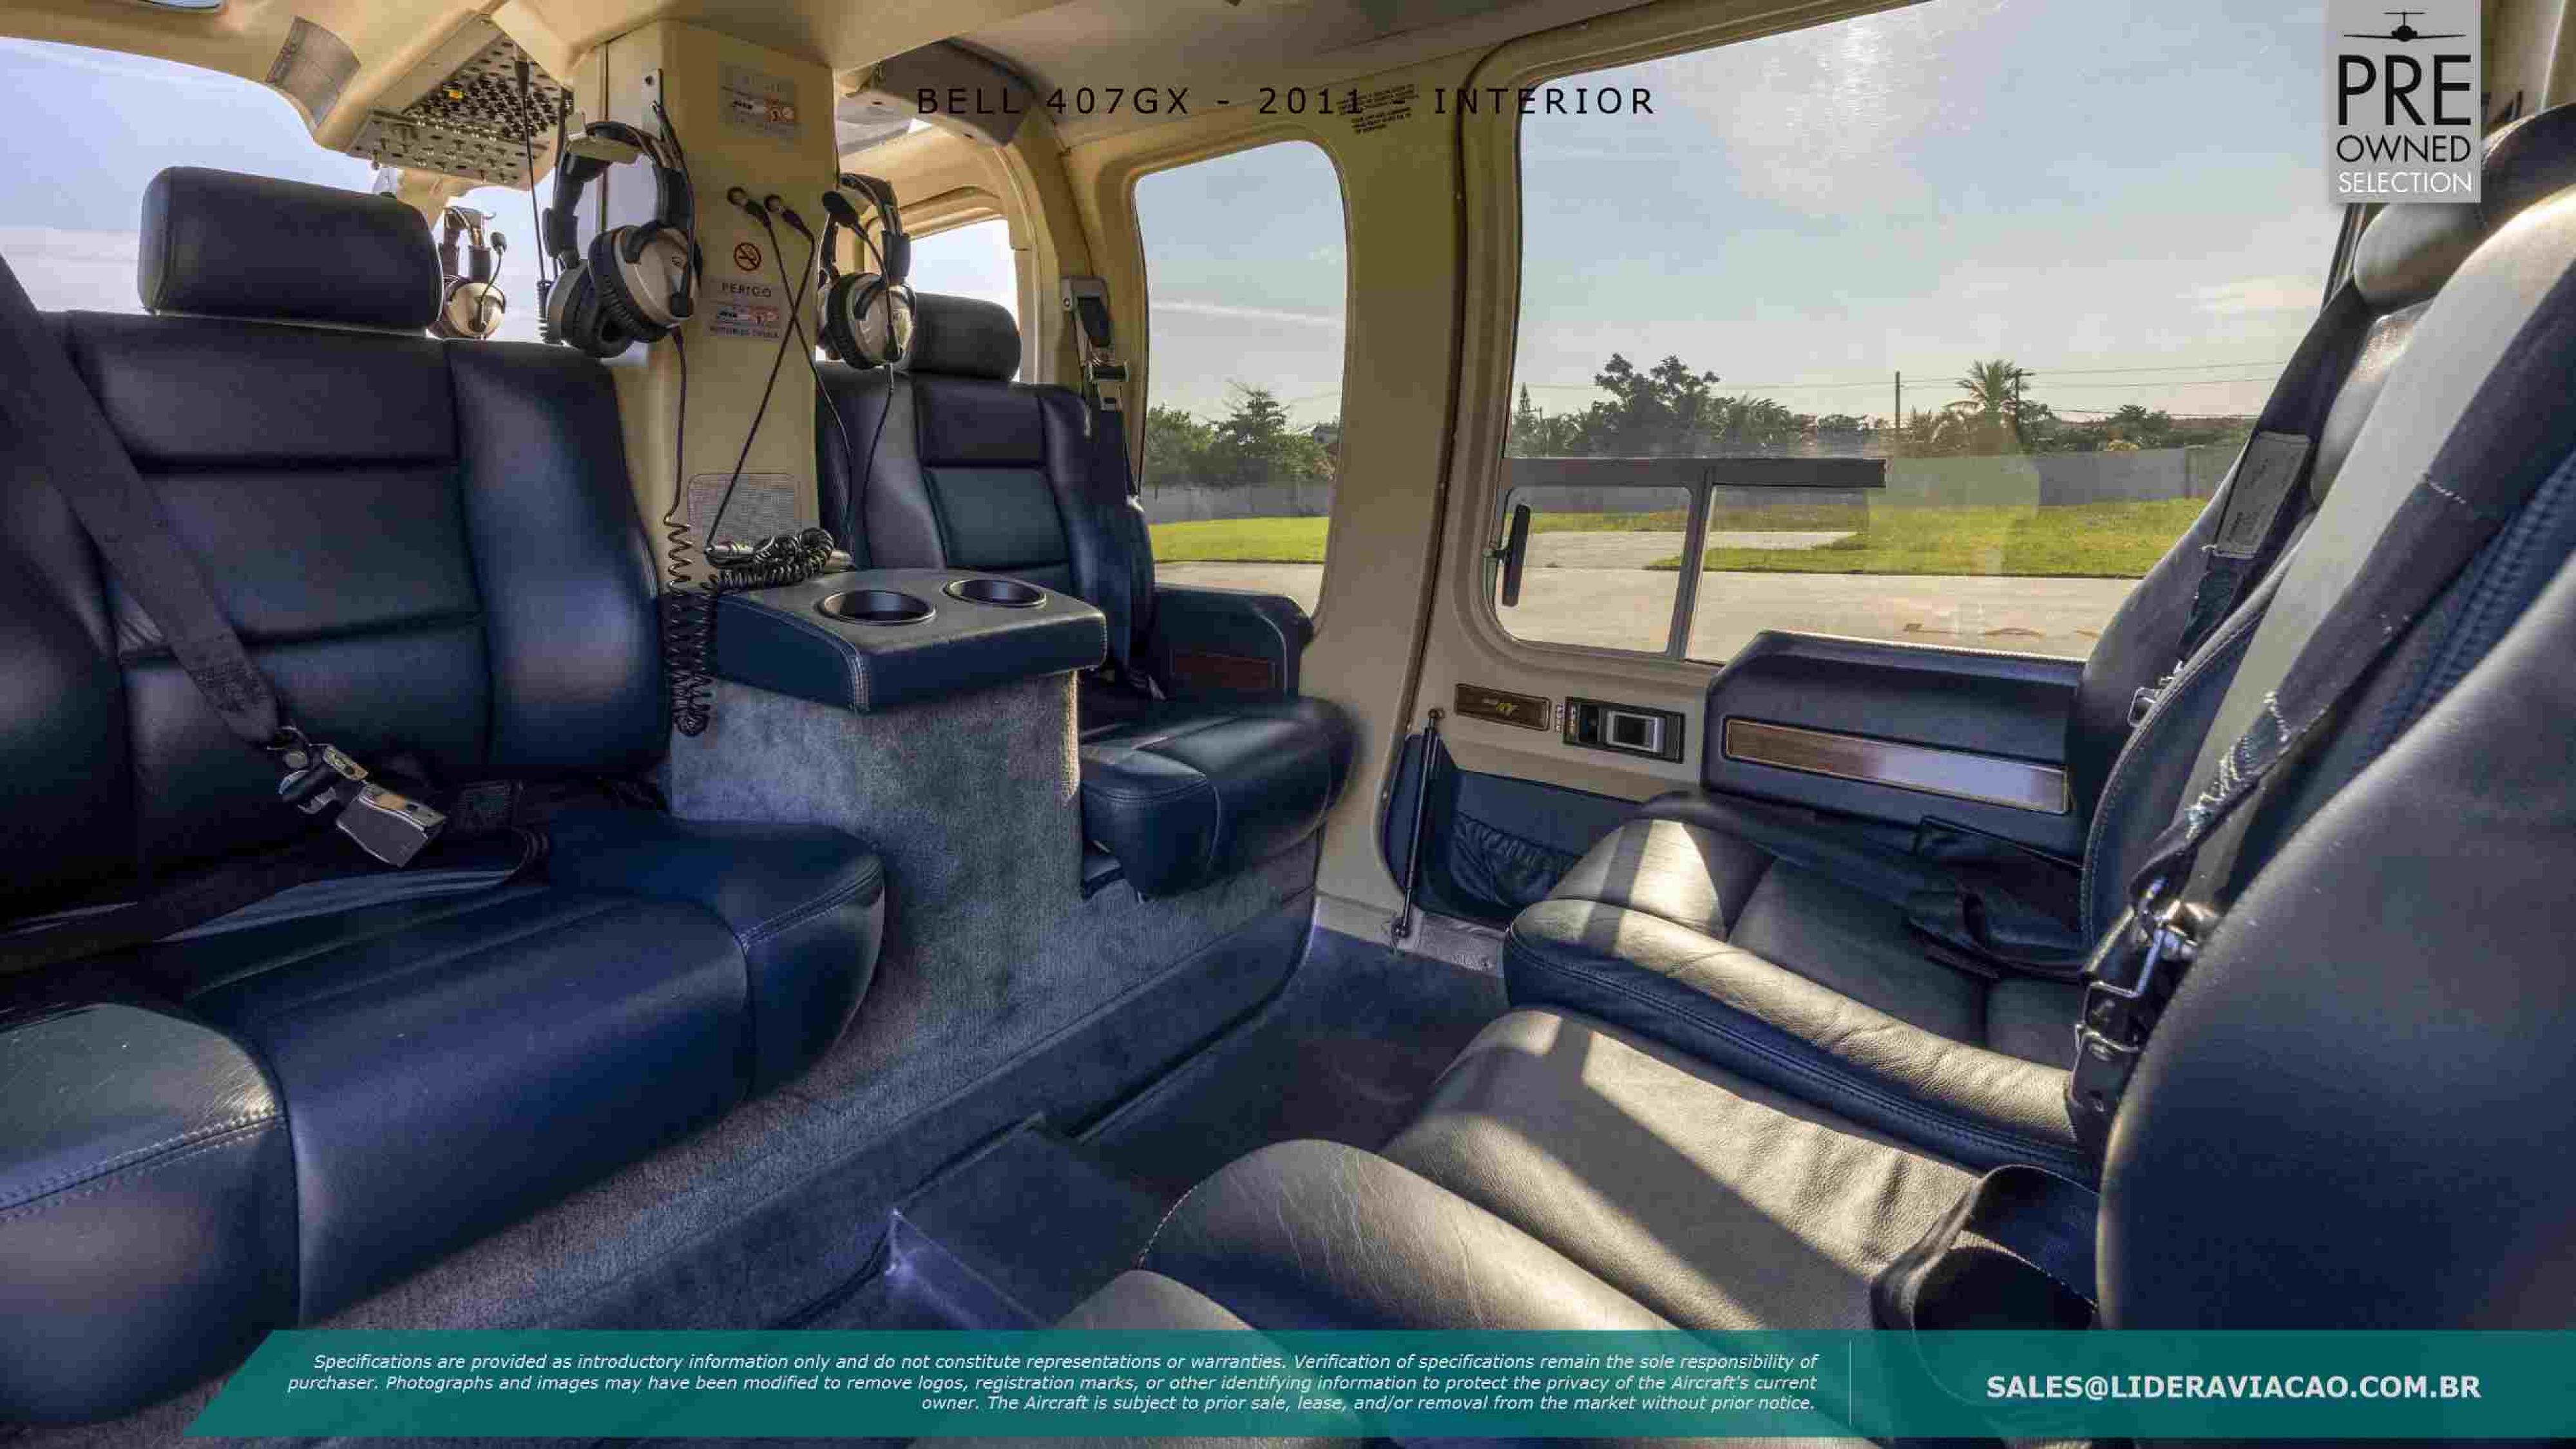

# HIGHLIGHTS

Corporate Interior

Corporate Soundproofing

Aux Fuel Tank

Air Conditioner

Always Hangared

No Known Damage History

One Owner Since New

## EQUIPAMENT LIST

- Artex C406-NHM ELT W/PGM Adaptor
- Particle Separator With Engine Bleed Air Network
- AirComm Air Conditioner -w- Dual Forward Evaporators
- AAI Automatic Door Opener for Baggage Door
- AAI Automatic Door Openers for Crew Doors
- AAI Automatic Door Openers for Cabin
- AAI Baggage Floor Protector
- AAI Cockpit/Cabin Floor Protector Kit
- Whelen 2-Position Strobes / LED Position Lights
- AAI Pre-Flight Kit
- AA1 Tail Rotor Pedal Safety Kit
- AAI Spacemaker & Cover
- Aeronautical Accessories. Inc. Window Locks (4 window kit)
- UAA Map Pockets / PM Door Panels
- Light Zulu ANR Headset / Aircraft Powered / Coil Cord
- Avidyne / Ryan TAS605 TCAD -w- Mutable Audio
- FUR Kelvin 350 II Airborne Radiometric
- Dart Single Cargo Mirror
- Nose Mounted Utility Bracket & G3 Landing Lights

- 28 Amps Battery
- Rotor Brake
- High Skid Gear w/Flitesteps
- Dual Controls
- High Vis M/R Blades
- Garmin G1000 Glass Cockpit
- Plus Power STC
- Jettisonable Doors (Crew Only)
- Led Lighting (Interior/Exterior)
- Tail Rotor Camera
- Wire Strike Protection System
- Aux Fuel Tank Equipment (19 Gal.)
- Headliner With AC Ducting
- 5250 lbs Max Gross Weight
- Corporate Soundproofing
- Corporate Armrest
- Corporate Corporate Seat
- Engine Fire Detector
- Expanded Avionics Shelf
- Aft ICS ELT Provisions