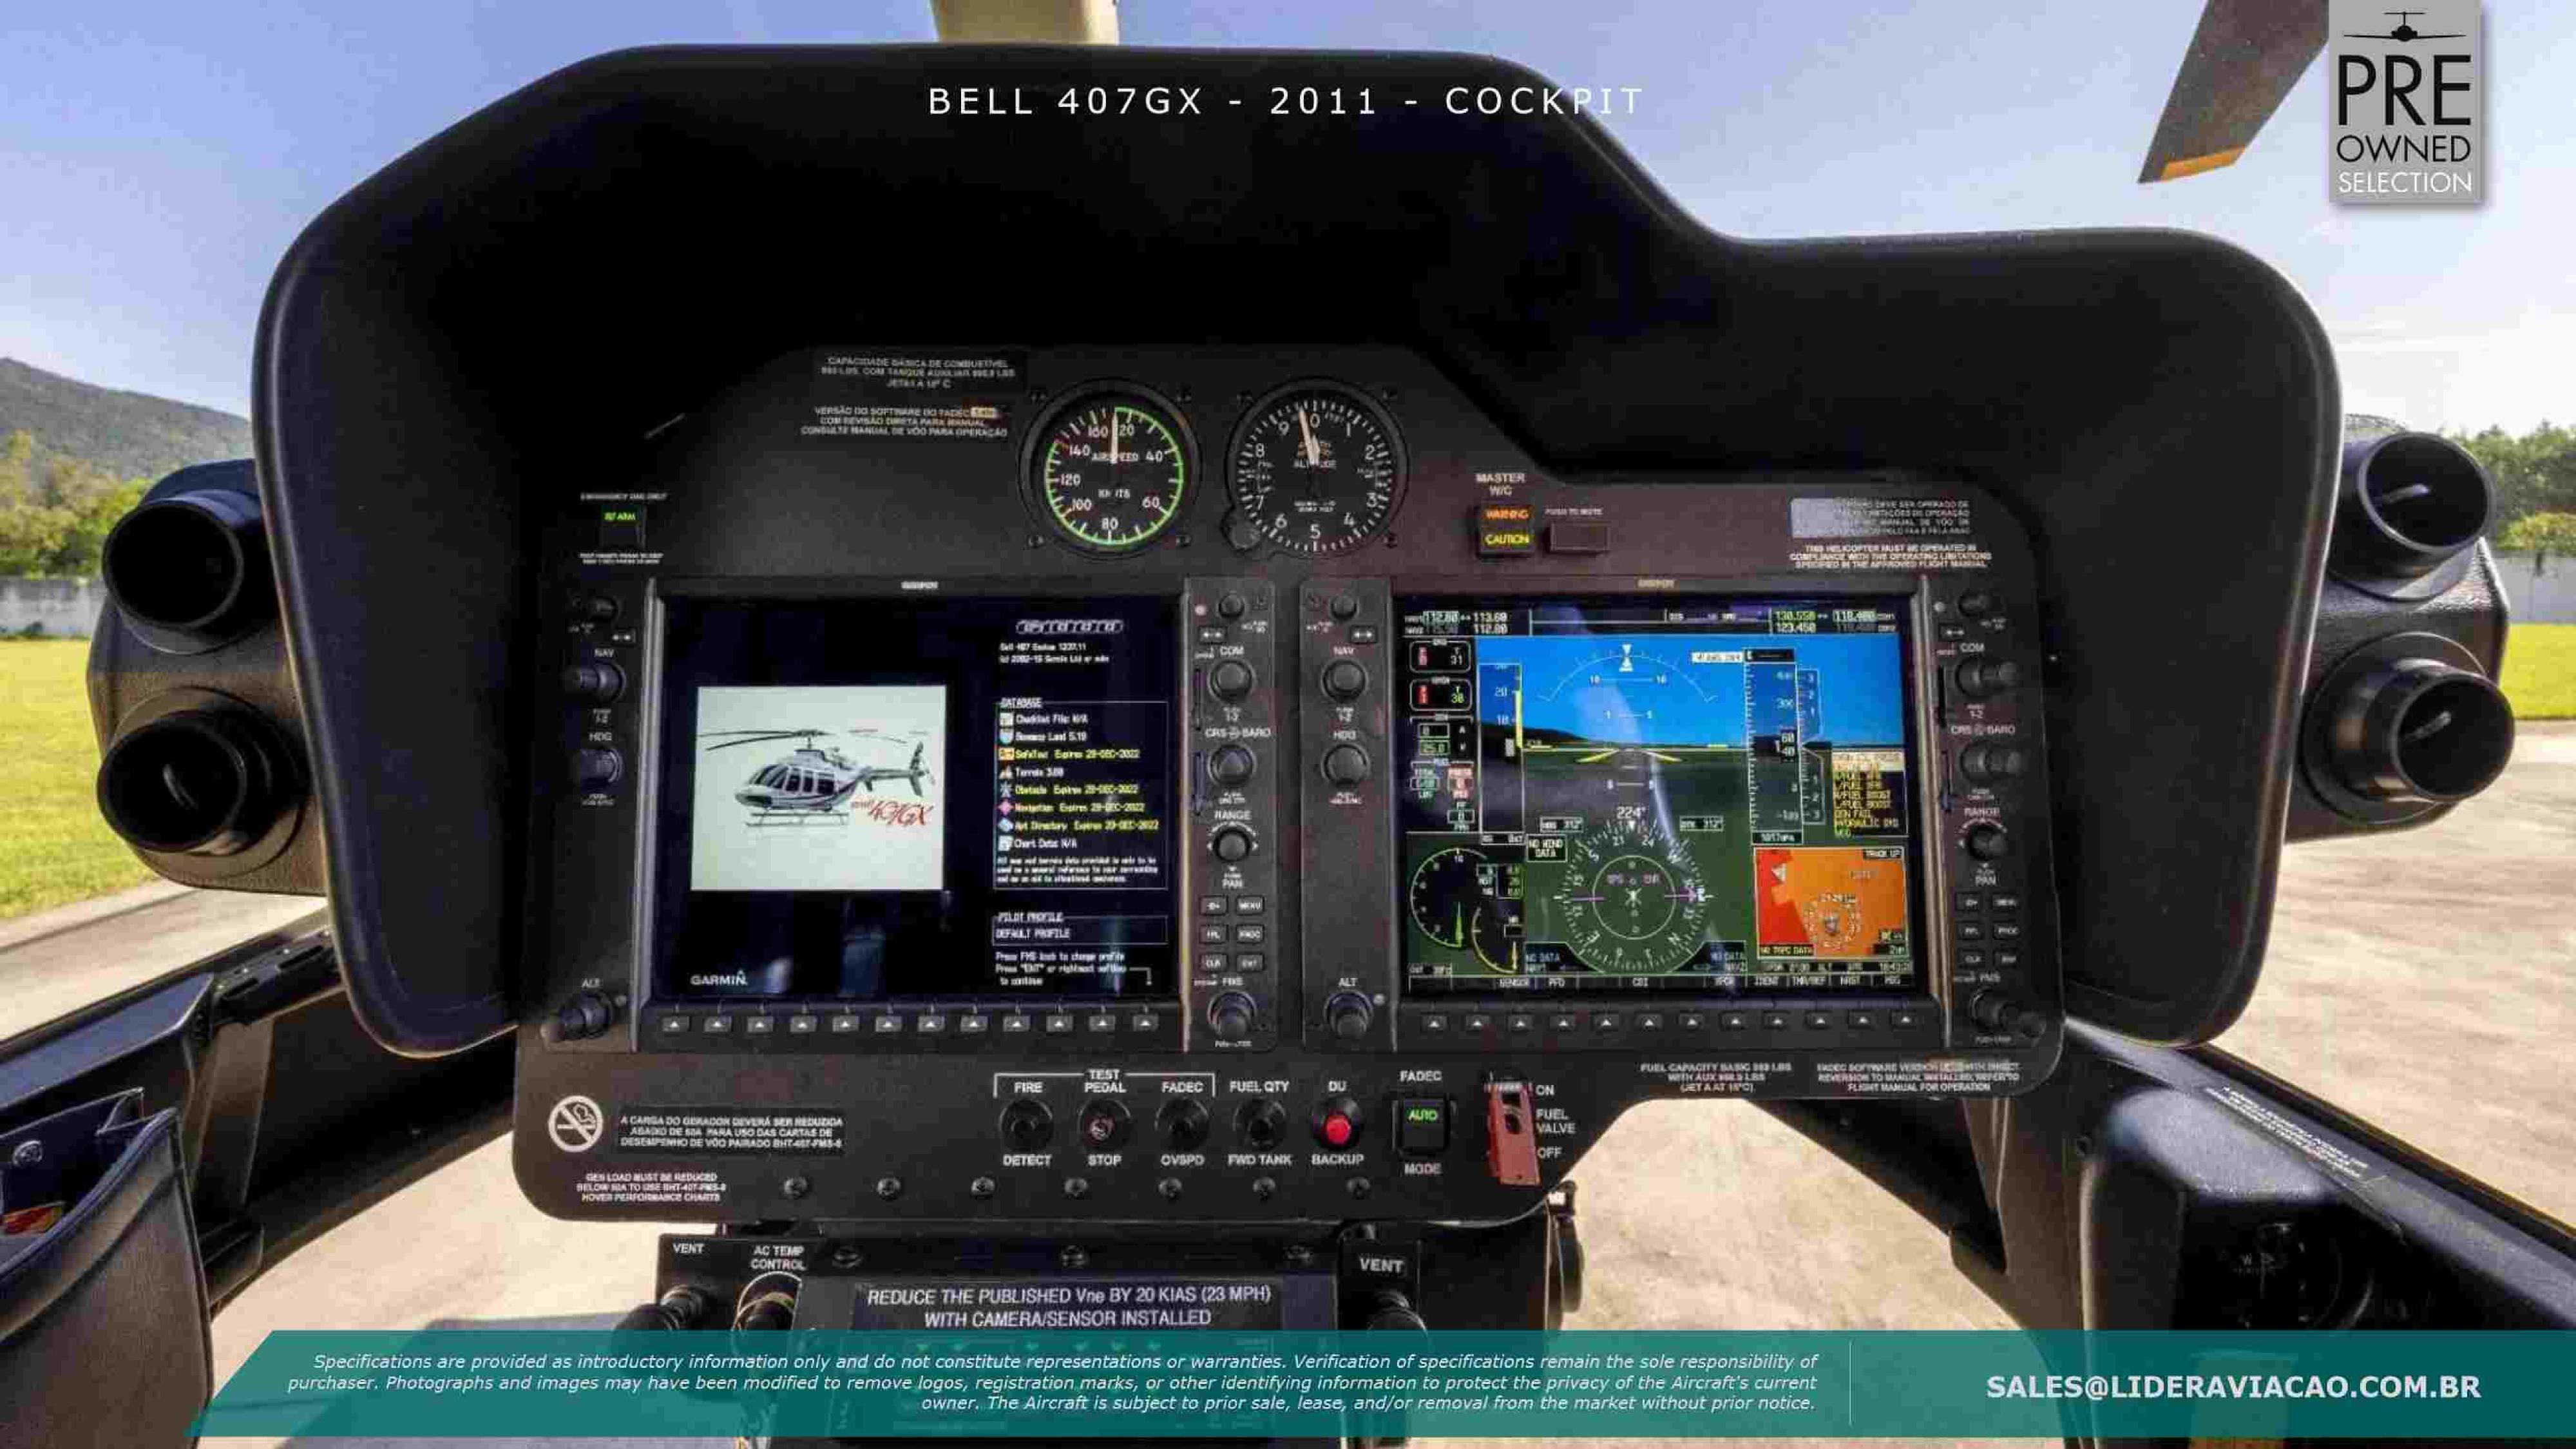

### BELL 407GX - 2011

### SPECIFICATIONS

MAKE: Bell

MODEL: 407GX

YEAR OF MANUFACTURE: 2011

ENTRY INTO SERVICE: 2012

AIRCRAFT AND ENGINE TOTAL TIME: 2.032h

ENGINE: Rolls-Royce 250-C47B

AVIONICS: Garmin G1000H

## EQUIPAMENT LIST

- Artex C406-NHM ELT W/PGM Adaptor
- Particle Separator With Engine Bleed Air Network
- AirComm Air Conditioner -w- Dual Forward Evaporators
- AAI Automatic Door Opener for Baggage Door
- AAI Automatic Door Openers for Crew Doors
- AAI Automatic Door Openers for Cabin
- AAI Baggage Floor Protector
- AAI Cockpit/Cabin Floor Protector Kit
- Whelen 2-Position Strobes / LED Position Lights
- AAI Pre-Flight Kit
- AA1 Tail Rotor Pedal Safety Kit
- AAI Spacemaker & Cover
- Aeronautical Accessories. Inc. Window Locks (4 window kit)
- UAA Map Pockets / PM Door Panels
- Light Zulu ANR Headset / Aircraft Powered / Coil Cord
- Avidyne / Ryan TAS605 TCAD -w- Mutable Audio
- FUR Kelvin 350 II Airborne Radiometric
- Dart Single Cargo Mirror
- Nose Mounted Utility Bracket & G3 Landing Lights

- 28 Amps Battery
- Rotor Brake
- High Skid Gear w/Flitesteps
- Dual Controls
- High Vis M/R Blades
- Garmin G1000 Glass Cockpit
- Plus Power STC
- Jettisonable Doors (Crew Only)
- Led Lighting (Interior/Exterior)
- Tail Rotor Camera
- Wire Strike Protection System
- Aux Fuel Tank Equipment (19 Gal.)
- Headliner With AC Ducting
- 5250 lbs Max Gross Weight
- Corporate Soundproofing
- Corporate Armrest
- Corporate Corporate Seat
- Engine Fire Detector
- Expanded Avionics Shelf
- Aft ICS ELT Provisions