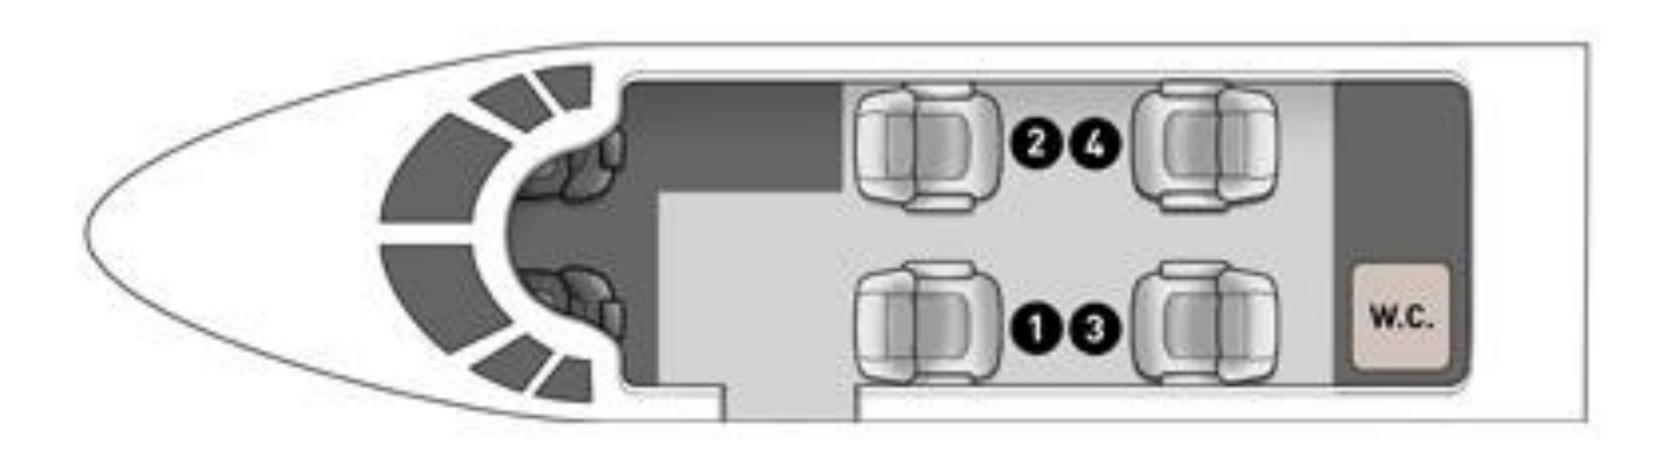

## EMBRAER PHENOM 100 - 2009





## HIGHLIGHTS

Low Total Time

Leather Seats Renewed (2024)

New Paint (2021)

Corporative Operation

No Known Damage History

Always Hangared

#### EMBRAER PHENOM 100

## SPECIFICATIONS

MODEL: Phenom 100

MANUFACTURER: Embraer

YEAR OF MANUFACTURE: 2009

AIRFRAME AND ENGINES TOTAL TIME: 1.510h

**CYCLES:** 1.050

**ENGINES:** Pratt & Whitney PW617F

AVIONICS: Garmin G1000

CAPACITY: 02 Crew + 04 Passengers

LOCATION: Brazil



ASKING PRICE: Make Offer











# Líder Aviation

Aircraft Sales & Acquisition

Phone: +55 (11) 5090-4013

Mobile: +55 (11) 9 8765-0681

Mobile: +55 (11) 9 7801-0135

sales@lideraviacao.com.br

Address: Rua Haroldo Paranhos, 400, Jardim Aeroporto

Postal Code: 04357-060 - Sao Paulo - SP - Brazil