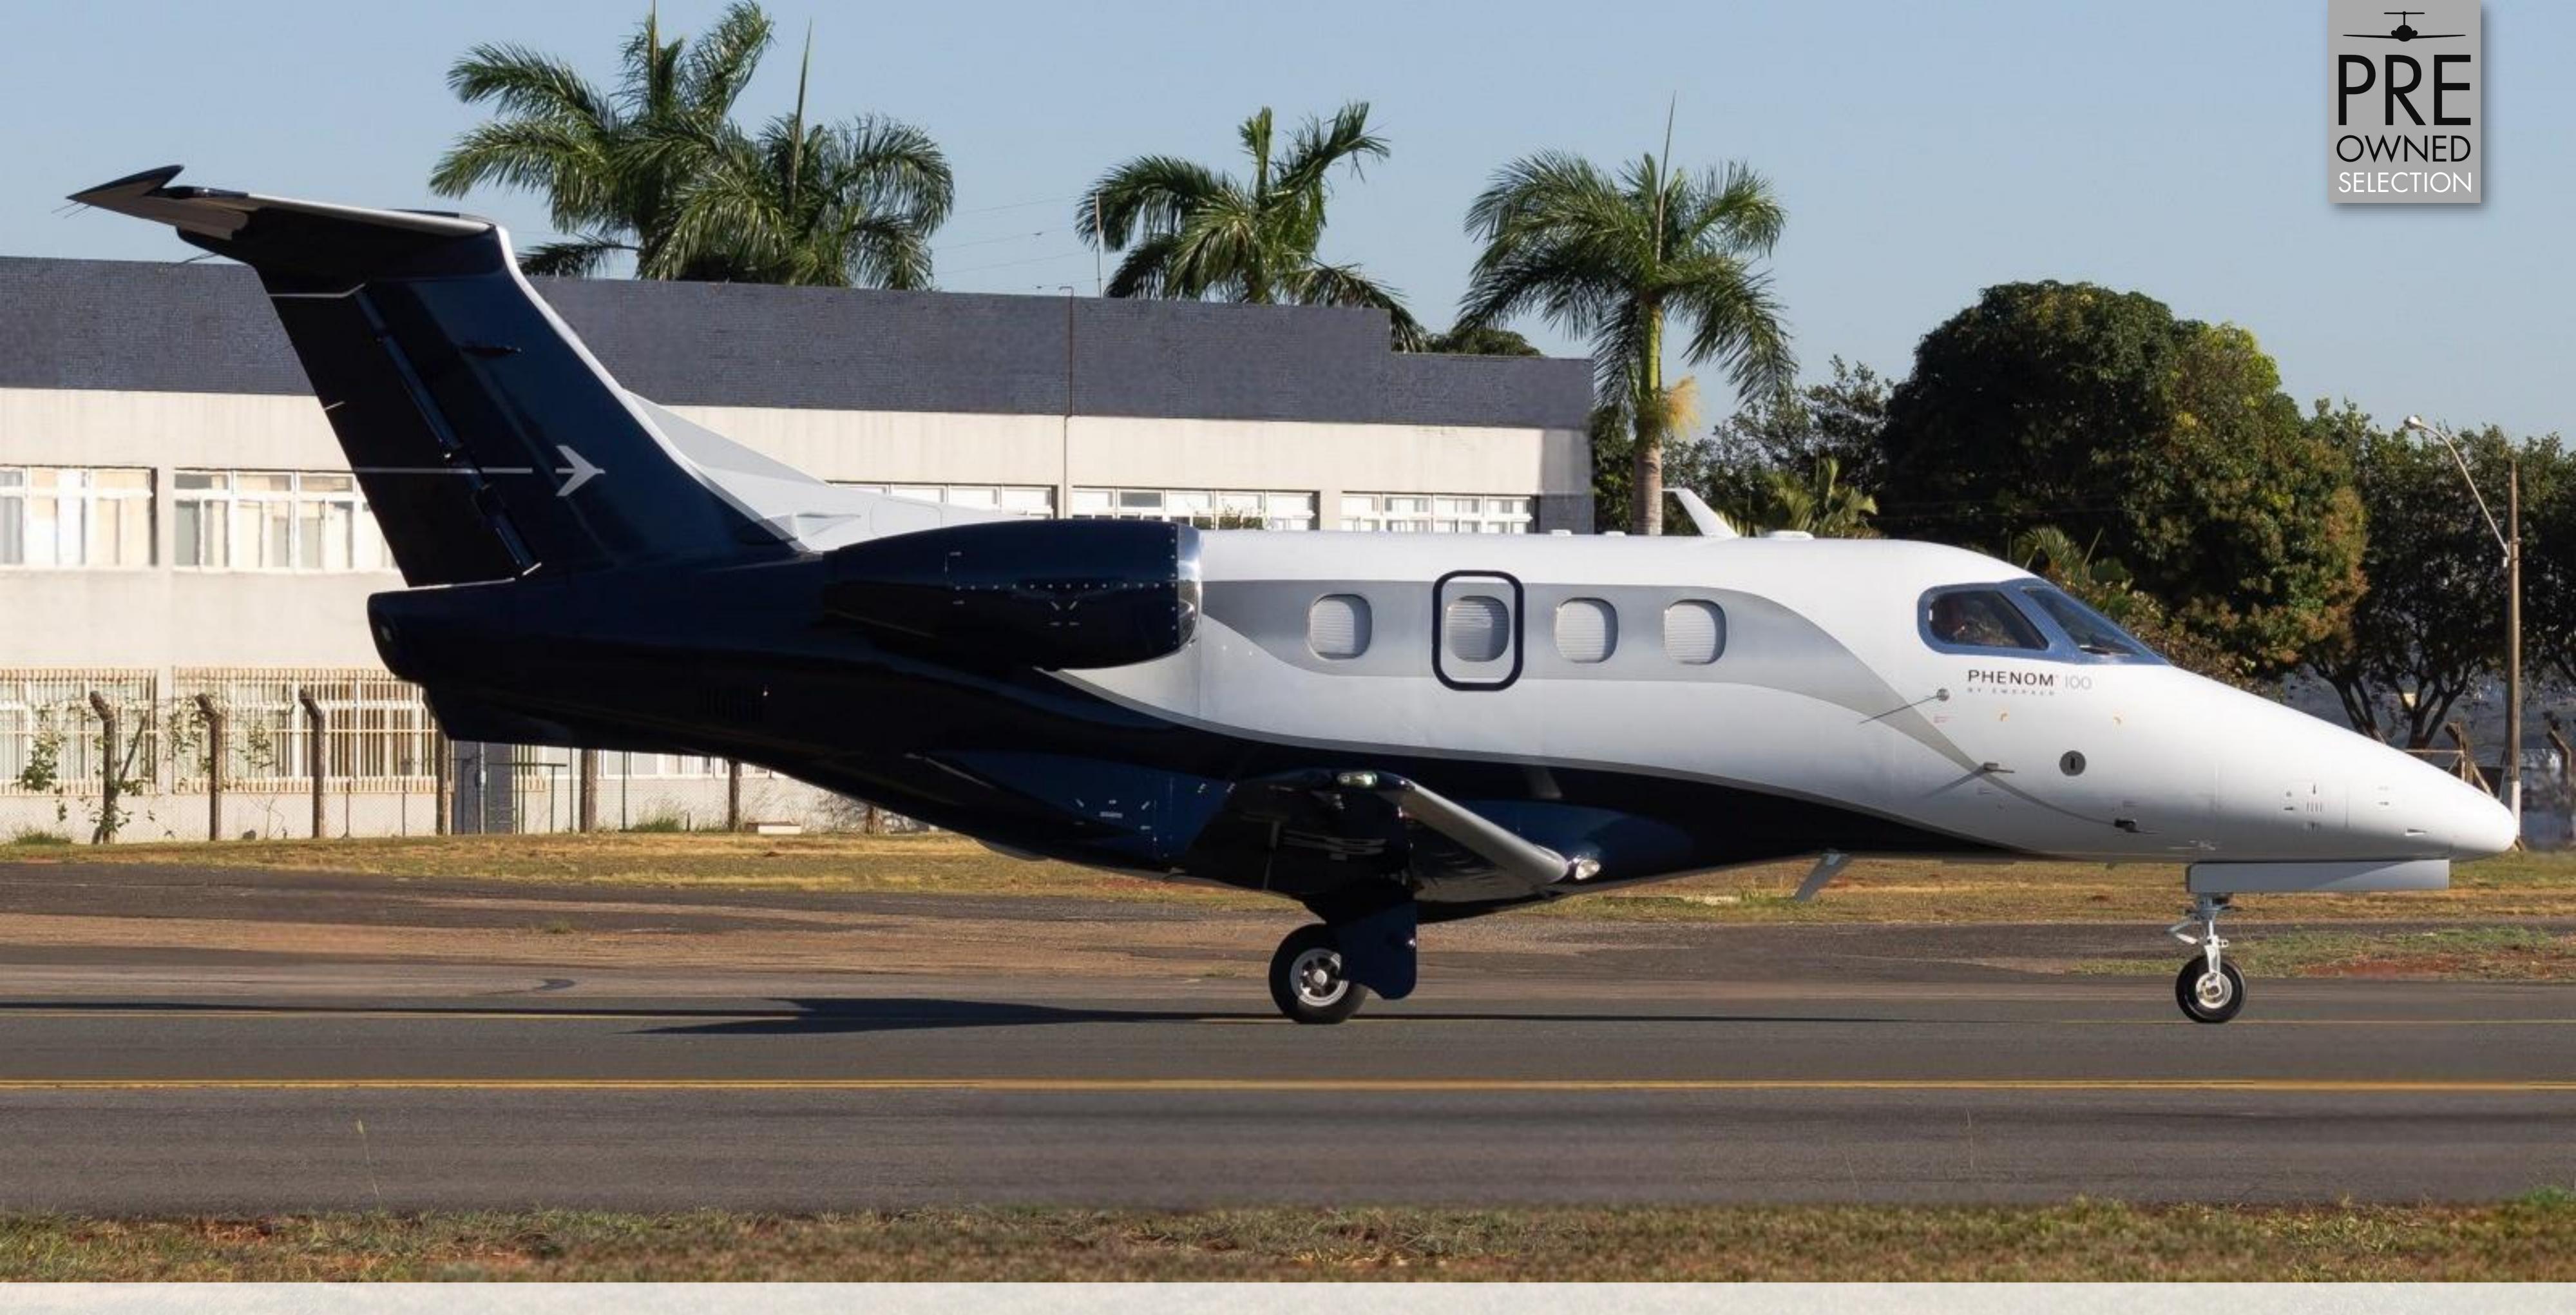

## EMBRAER PHENOM 100 - 2009

#### EMBRAER PHENOM 100

## SPECIFICATIONS

MODEL: Phenom 100

MANUFACTURER: Embraer

YEAR OF MANUFACTURE: 2009

AIRFRAME AND ENGINES TOTAL TIME: 1.510h

**CYCLES:** 1.050

**ENGINES:** Pratt & Whitney PW617F

AVIONICS: Garmin G1000