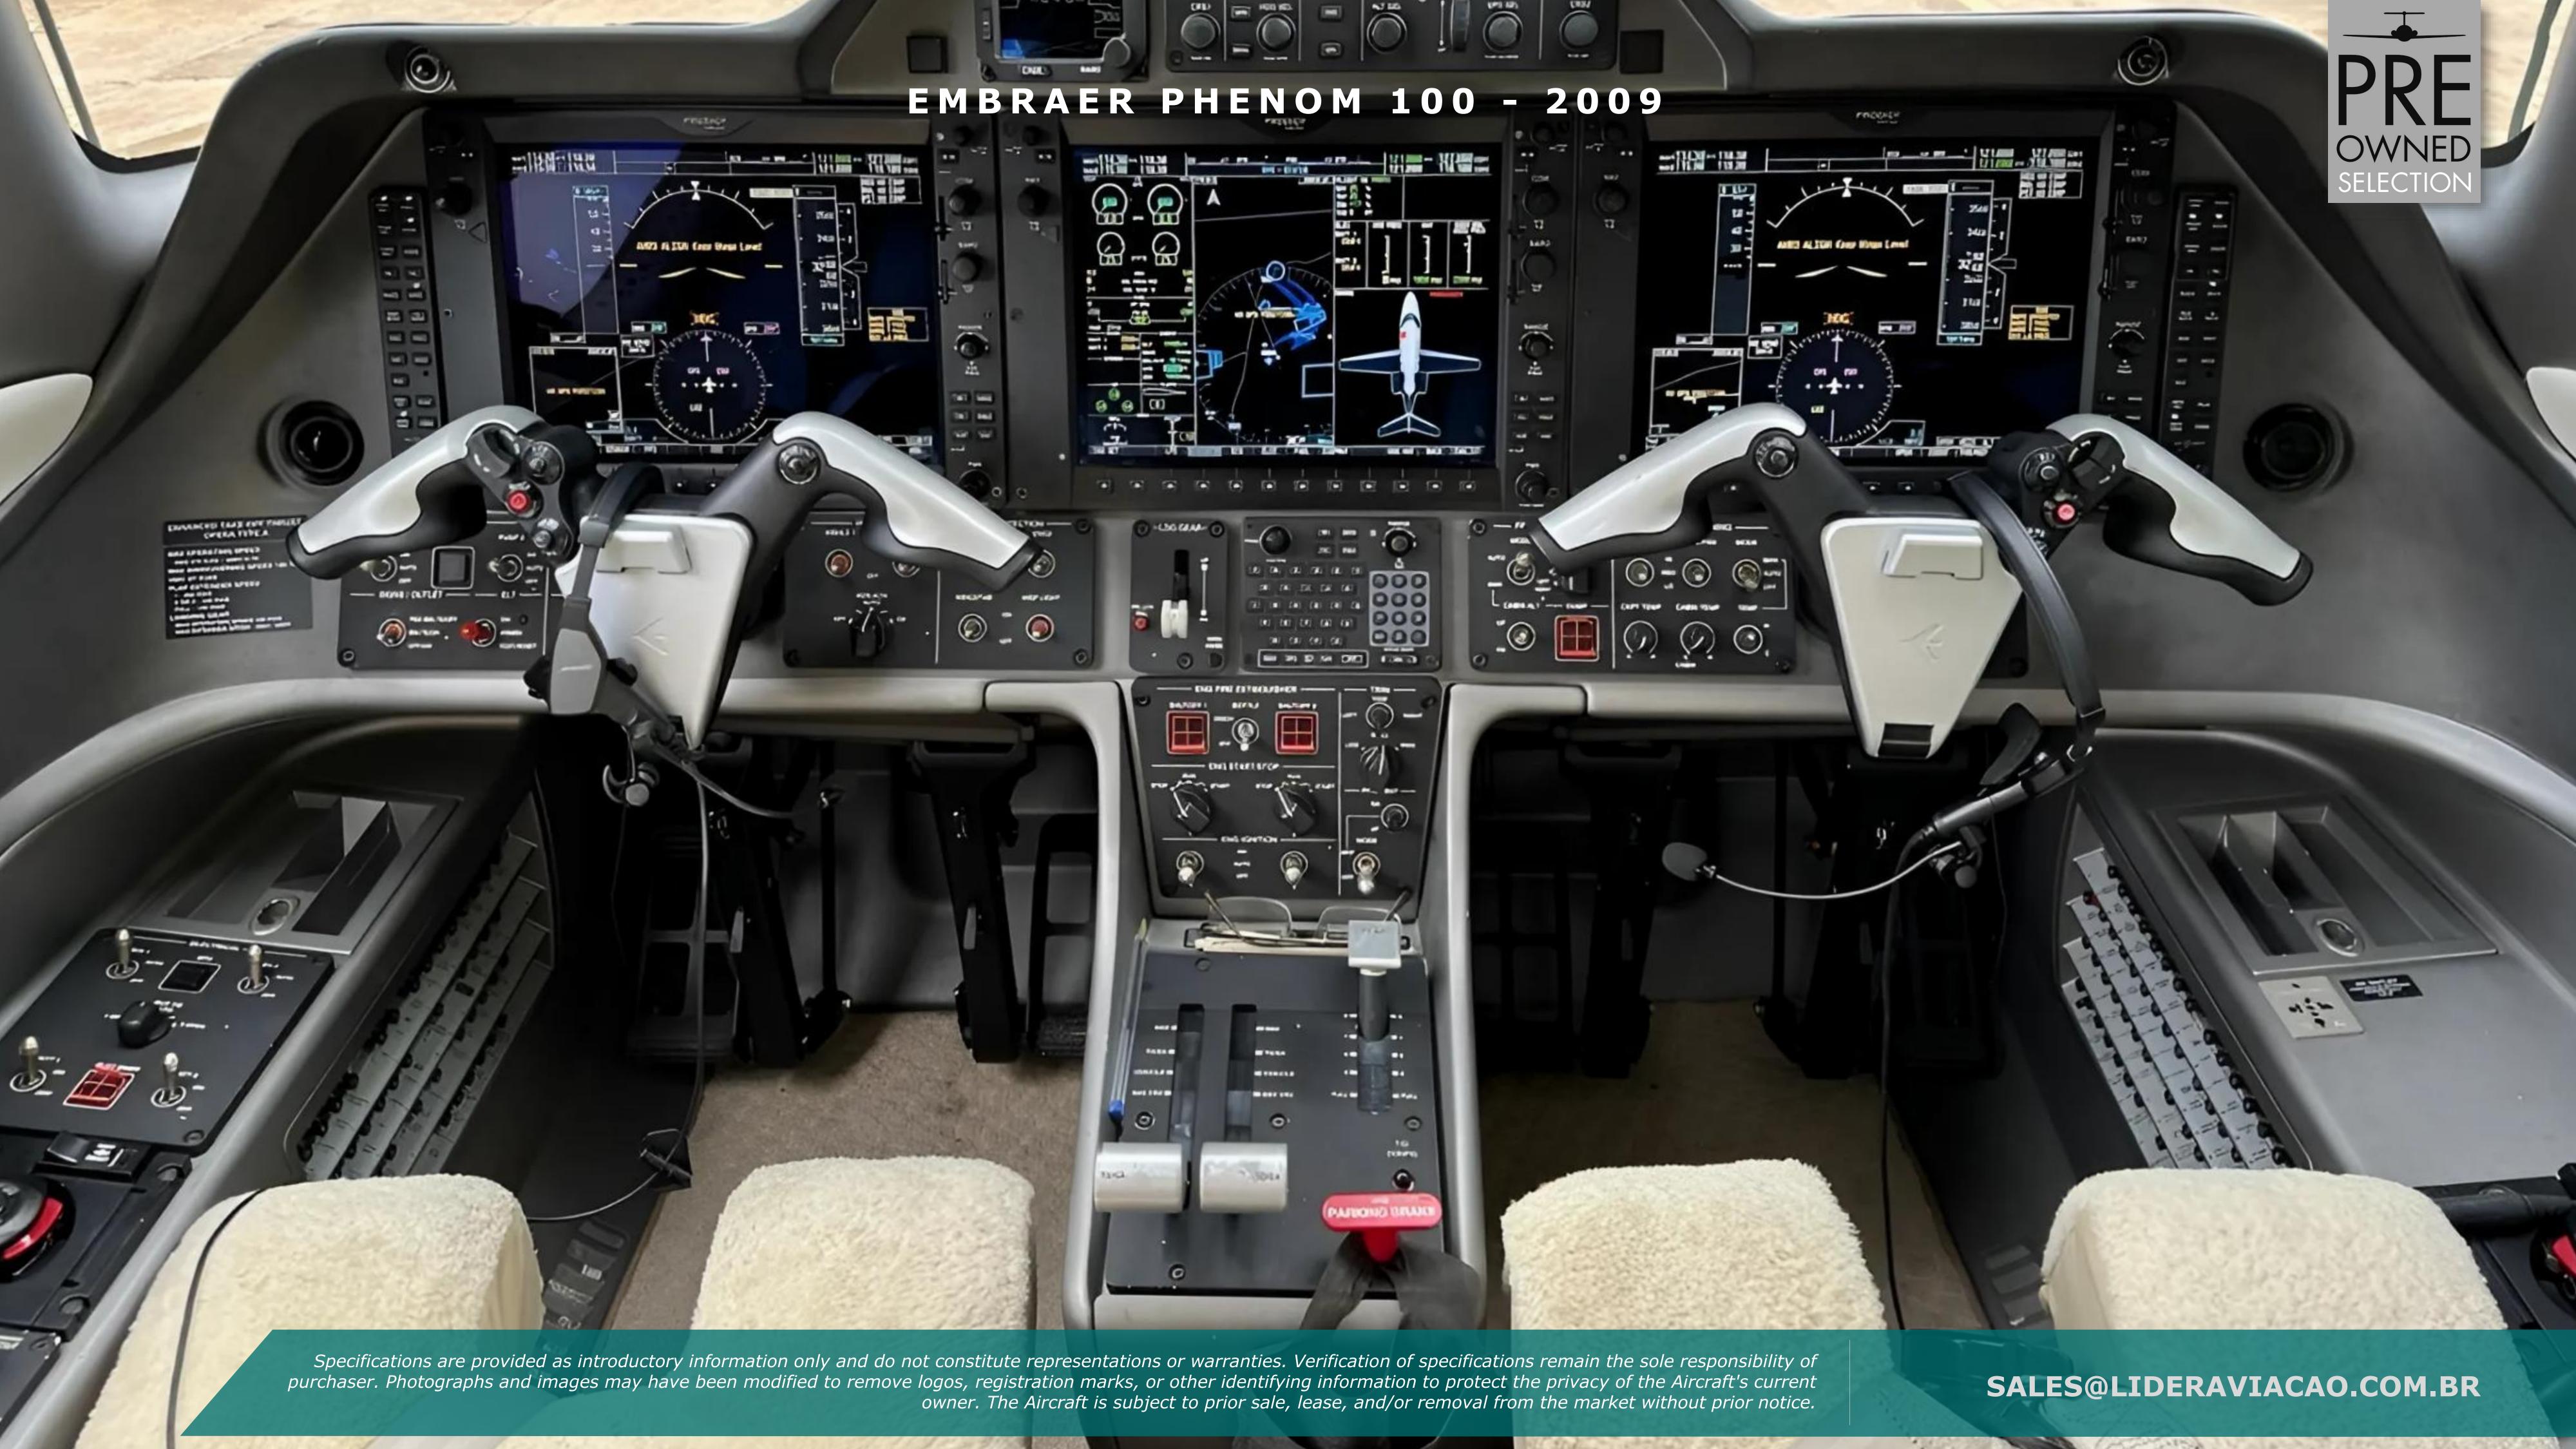

## SPECIFICATIONS

MODEL: Phenom 100

MANUFACTURER: Embraer

YEAR OF MANUFACTURE: 2009

AIRFRAME AND ENGINES TOTAL TIME: 1.510h

**CYCLES:** 1.050

**ENGINES:** Pratt & Whitney PW617F

AVIONICS: Garmin G1000