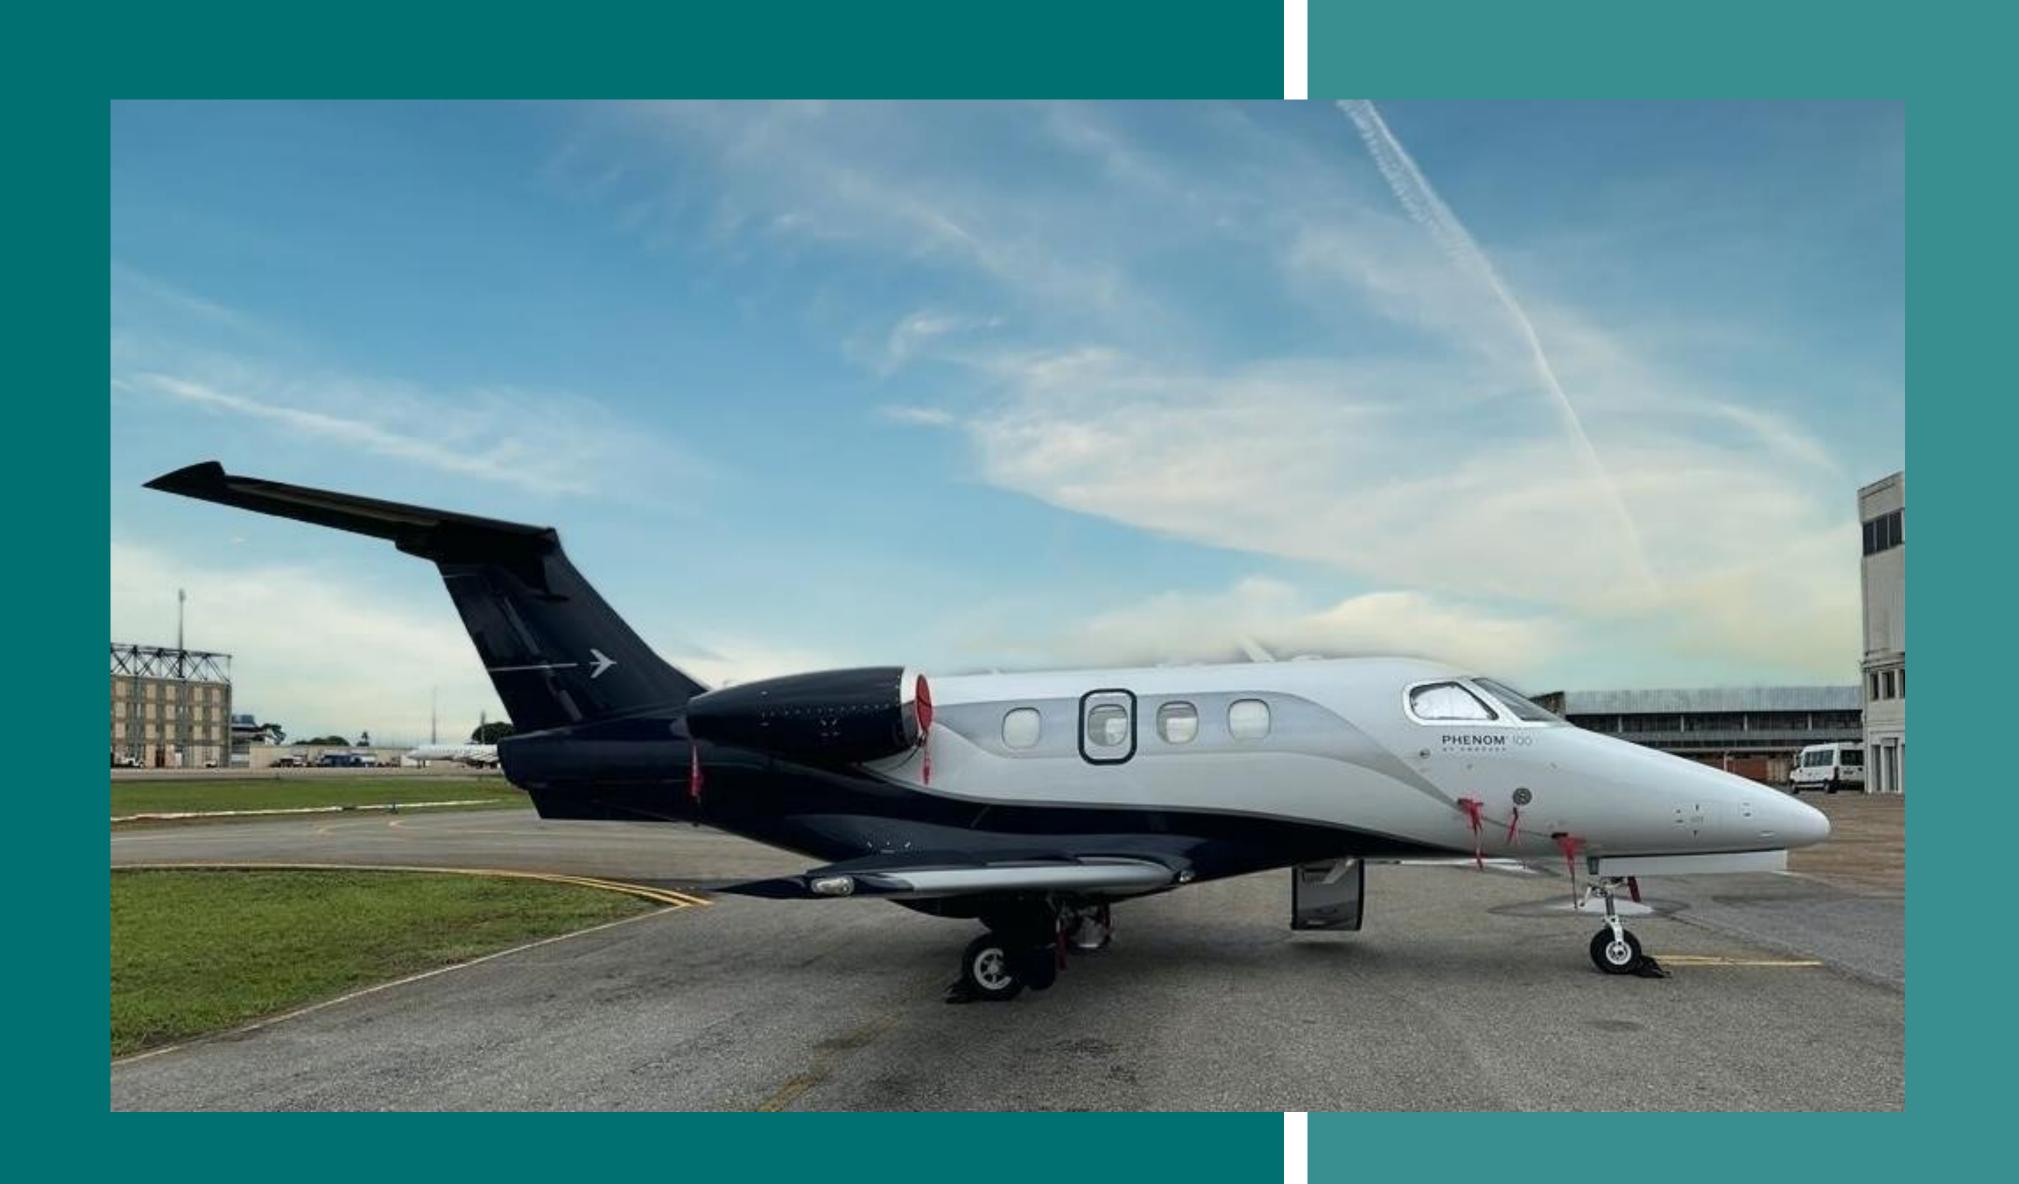

## EMBRAER PHENOM 100 - 2009

#### EMBRAER PHENOM 100

## SPECIFICATIONS

MODEL: Phenom 100

MANUFACTURER: Embraer

YEAR OF MANUFACTURE: 2009

AIRFRAME AND ENGINES TOTAL TIME: 1.510h

**CYCLES:** 1.050

**ENGINES:** Pratt & Whitney PW617F

AVIONICS: Garmin G1000